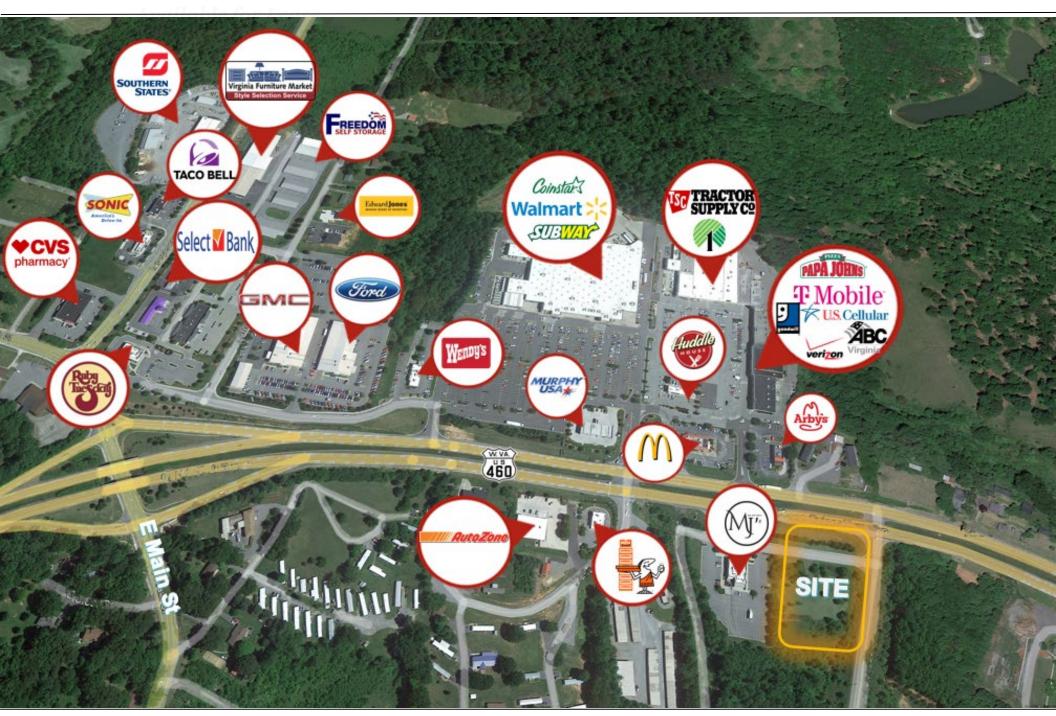

#### **Property Highlights**

- New two building retail development consisting of up to
  7,940 SF available for lease with drive-thru opportunities
- Located at the signalized intersection of East Lynchburg Salem Turnpike and Hulls Street directly across the street from Walmart
- Nearby retailers include, Walmart, Tractor Supply Co., Ford, Goodwill, Dollar Tree and many more
- Retail & restaurant opportunities available