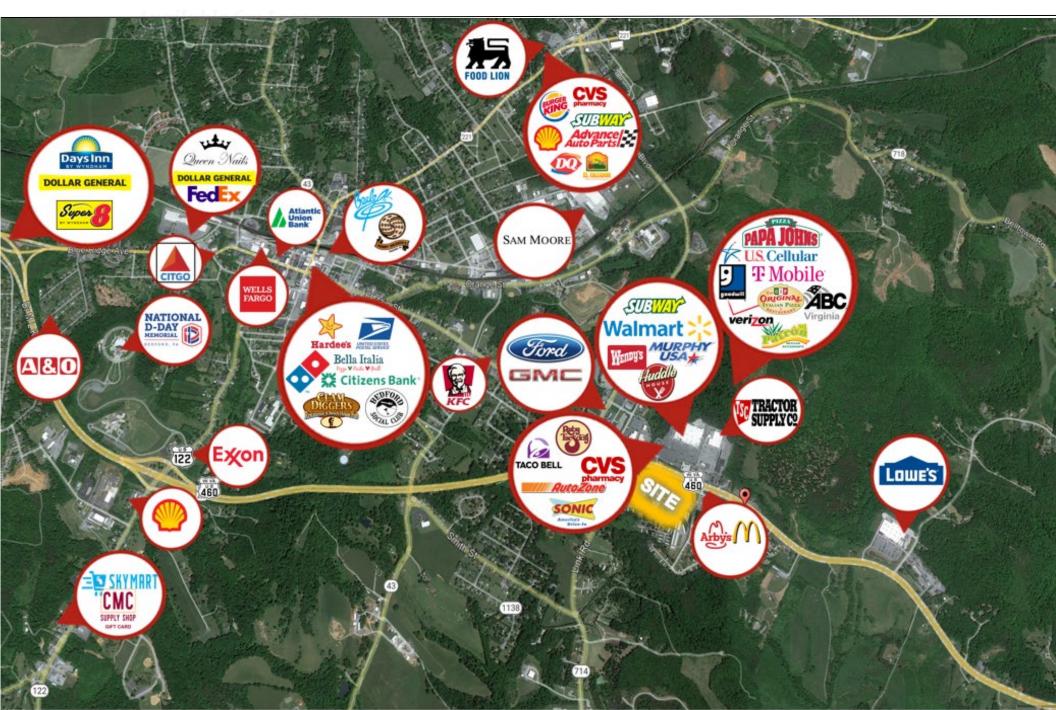

#### **Property Highlights**

- New two building retail development consisting of up to
  7,940 SF available for lease with drive-thru opportunities
- Located at the signalized intersection of East Lynchburg Salem Turnpike and Hulls Street directly across the street from Walmart
- Nearby retailers include, Walmart, Tractor Supply Co., Ford, Goodwill, Dollar Tree and many more
- Retail & restaurant opportunities available