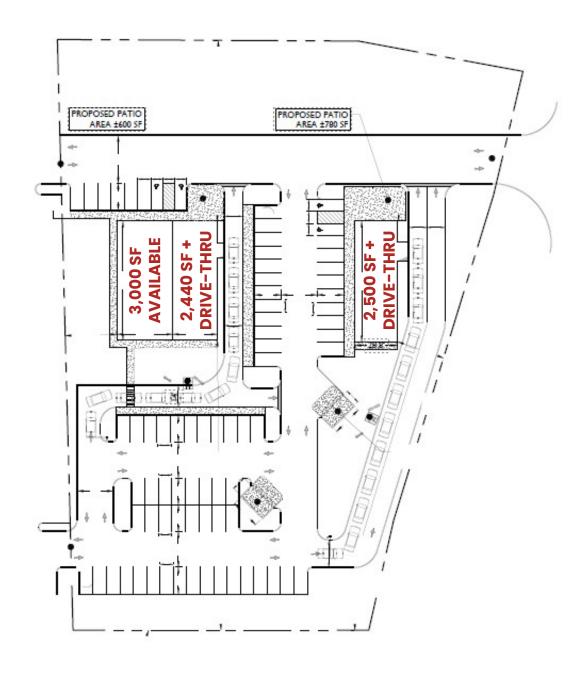

#### **Property Highlights**

- New two building retail development consisting of up to
  7,940 SF available for lease with drive-thru opportunities
- Located at the signalized intersection of East Lynchburg Salem Turnpike and Hulls Street directly across the street from Walmart
- Nearby retailers include, Walmart, Tractor Supply Co., Ford, Goodwill, Dollar Tree and many more
- Retail & restaurant opportunities available

# **Property Availability**

**7,940 SF** available for lease + Drive-Thru

©ALRIG USA Inc. This information has been obtained from sources believed reliable. We have not verified it and make no guarantee, warranty or representation about it. Any projections, opinions, assumptions or estimates used are for example only and do not represent the current or future performance of the property. You and your advisors should conduct a careful, independent investigation of the property to determine to your satisfaction the suitability of the property for your needs. Photos herein are the property of their respective owners and use of these images with- out the express written consent of the owner is prohibited ALRIG USA and ALRIG USA logo are service marks of ALRIG USA and/or its affiliated or related companies in the United States and other countries. All other marks displayed on this document are the property of their respective OWNers.