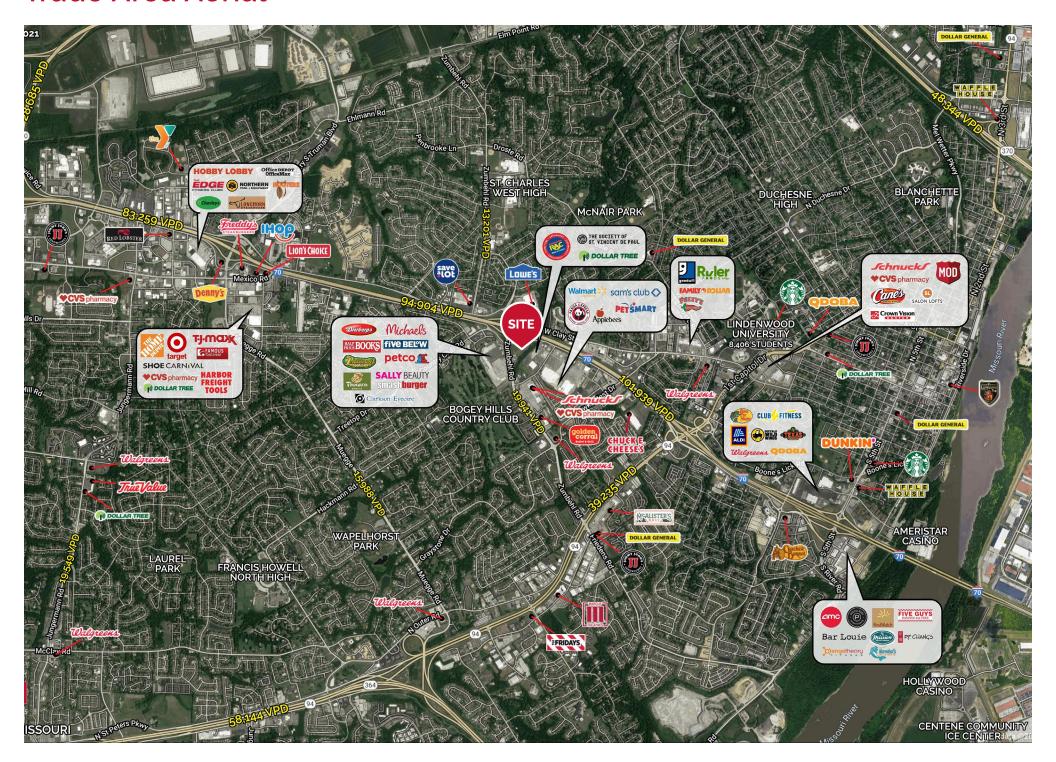

## **Trade Area Aerial**

I-70 101,939 VPD VETERANS MEMORIAL PARKWAY 7,192 VPD AT LEASE WITH NATIONAL QSR ZUMBEHL RD 19,941 VPD AT LEASE 0.82 ACRES AVAILABLE FOR SALE 2,025 SF AVAILABLE FOR LEASE