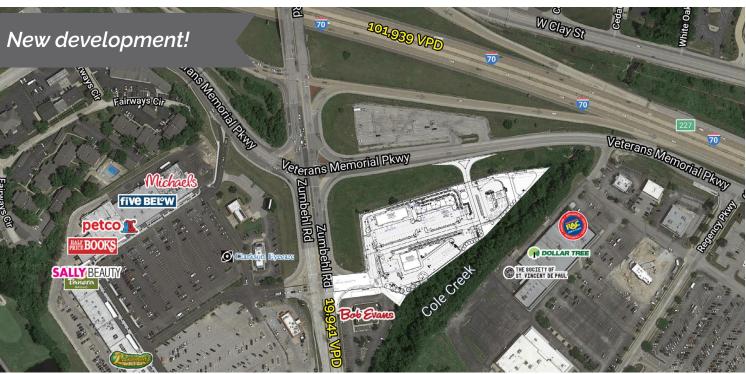

### **PROPERTY DETAILS**

New retail development

Located at signalized intersection

Great co-tenancy

Terrific visibility from I-70 at Zumbehl

I-70 - 101,939 VPD | Zumbehl Road - 19,941 VPD

## **Trade Area Aerial**

I-70 101,939 VPD VETERANS MEMORIAL PARKWAY 7,192 VPD AT LEASE WITH NATIONAL QSR ZUMBEHL RD 19,941 VPD AT LEASE 0.82 ACRES AVAILABLE FOR SALE 2,025 SF AVAILABLE FOR LEASE