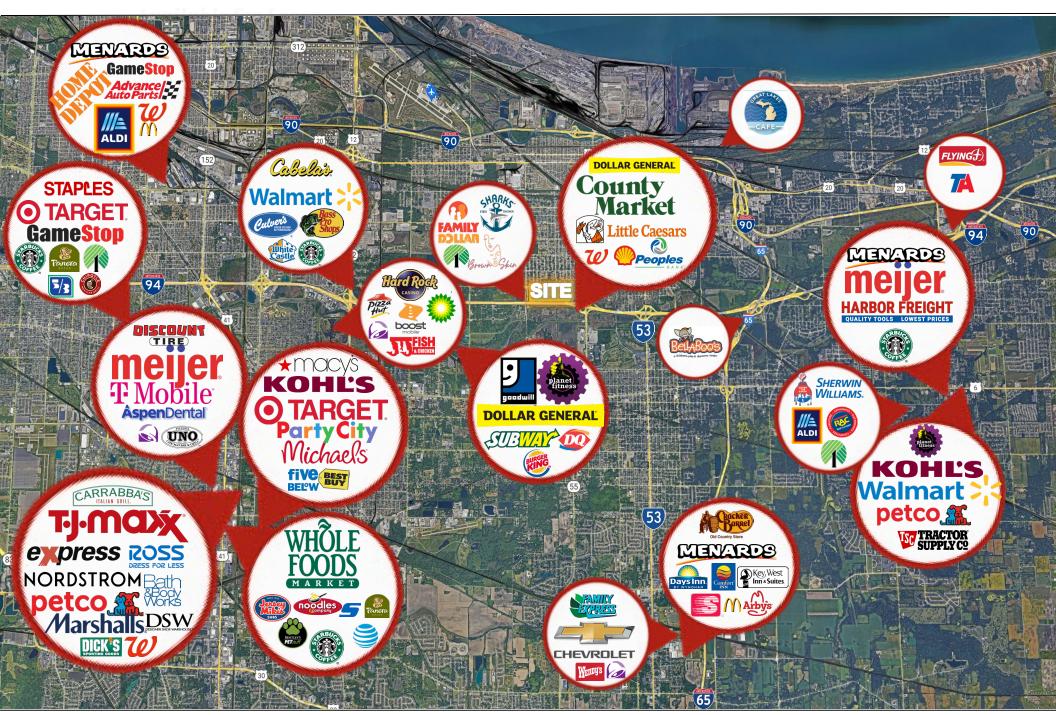

#### **Property Highlights**

- New Country Market anchored freestanding retail development consisting of up to 2,230 SF with a drivethru now available for lease
- Located at a signalized intersection of W 25<sup>th</sup> Avenue and Garfield Street
- Nearby retailers include, Country Market, Walgreens, Dollar General, Shell, Peoples Bank and many more
- Retail & restaurant opportunities available