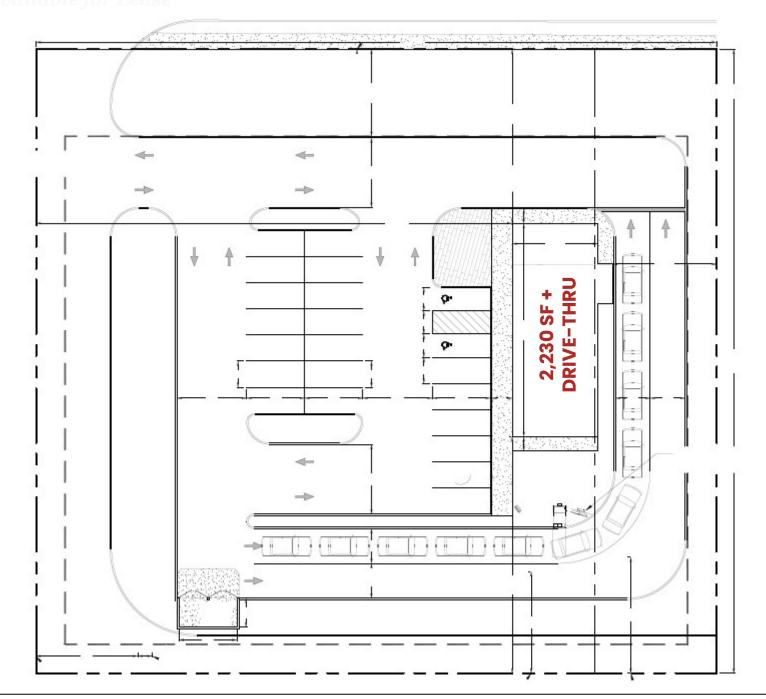

#### **Property Highlights**

- New Country Market anchored freestanding retail development consisting of up to 2,230 SF with a drivethru now available for lease
- Located at a signalized intersection of W 25<sup>th</sup> Avenue and Garfield Street
- Nearby retailers include, Country Market, Walgreens, Dollar General, Shell, Peoples Bank and many more
- Retail & restaurant opportunities available

### **Property Availability**

2,230 SF available for lease + Drive-Thru

©ALRIG USA Inc. This information has been obtained from sources believed reliable. We have not verified it and make no guarantee, warranty or representation about it. Any projections, opinions, assumptions or estimates used are for example only and do not represent the current or future performance of the property. You and your advisors should conduct a careful, independent investigation of the property to determine to your satisfaction the suitability of the property for your needs. Photos herein are the property of their respective owners and use of these images with- out the express written consent of the owner is prohibited ALRIG USA and ALRIG USA logo are service marks of ALRIG USA and/or its affiliated or related companies in the United States and other countries. Allother marks displayed on this document are the property of their respective **OWNErs**.