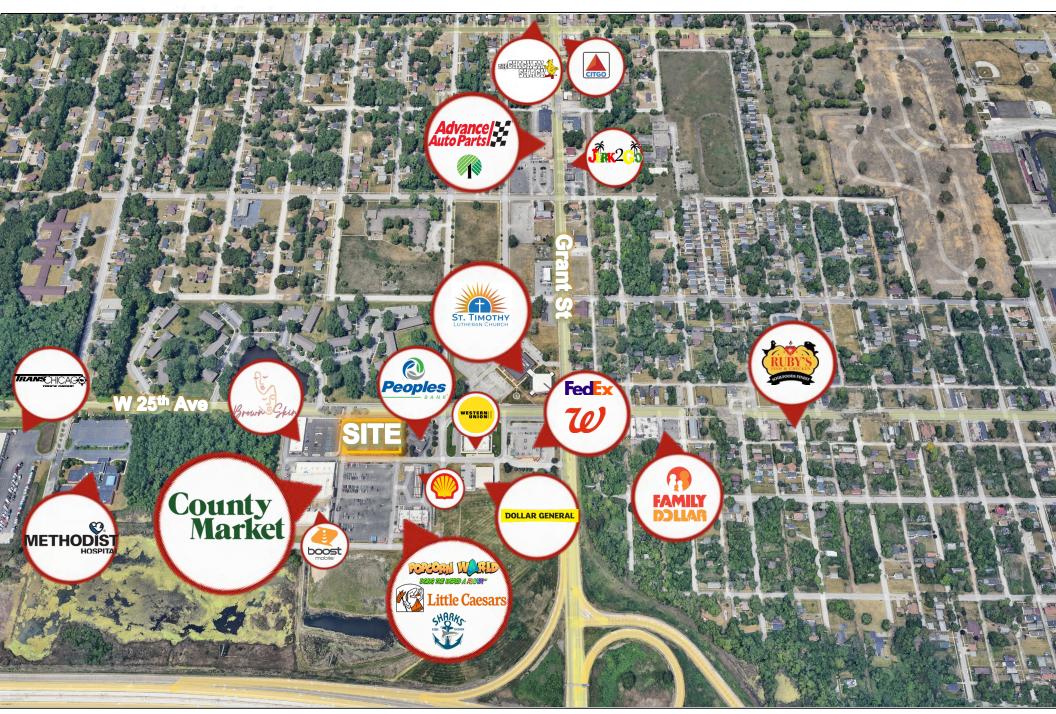

### **Property Address**

SWC of W 25<sup>th</sup> & Grant Street, Gary, IN 46404

#### **Property Highlights**

- New Country Market anchored freestanding retail development consisting of up to 2,230 SF with a drivethru now available for lease
- Located at a signalized intersection of W 25<sup>th</sup> Avenue and Garfield Street
- Nearby retailers include, Country Market, Walgreens, Dollar General, Shell, Peoples Bank and many more
- Retail & restaurant opportunities available