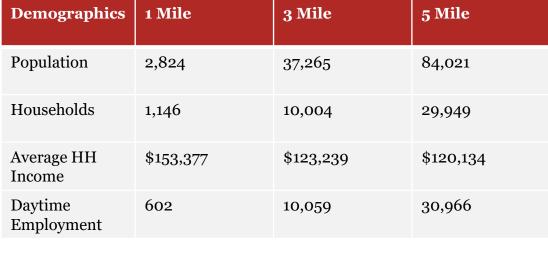

p> & Hwy 370 with excellent street visibility. This retail development is within proximity to alike new construction retail and single-family homes.
- Nearby retailers include Athletic Physical Therapy, Sports Clips, Lansky's Pizza Pasta & Philly Steaks, Scooters Coffee, Public Storage, Sherwin Williams, QuikTrip, and more.
- Anticipated delivery Q3 2024

#### **City Overview**



Once the Burlington Railroad build a line from Omaha and Ashland, Gretna was established.



The name "Gretna" originated from the Gretna Green in Scotland, where many of the first settlers arrived from.



The Holy Family Shrine is a popular attraction for its architecture.



Nebraska Crossing has over 85 global retailers and brands, some of their anchored stores are Kate Spade, Nike, Under Armour and Coach







© ALRIG USA Inc. This information has been obtained from sources believed reliable. We have not verified it and make no guarantee, warranty or representation about it. Any projections, opinions, assumptions or estimates used are for example only and do not represent the current or future performance of the property. You and your advisors should conduct a careful, independent investigation of the property to determine to your satisfaction the suitability of the property for your needs. Photos herein are the property of their respective owners and use of these images with-out the express written consent of the owner is prohibited ALRIG USA and ALRIG USA logo are service marks of ALRIG USA and/or its affiliated orrelated companies in the United States and other countries. All other marks