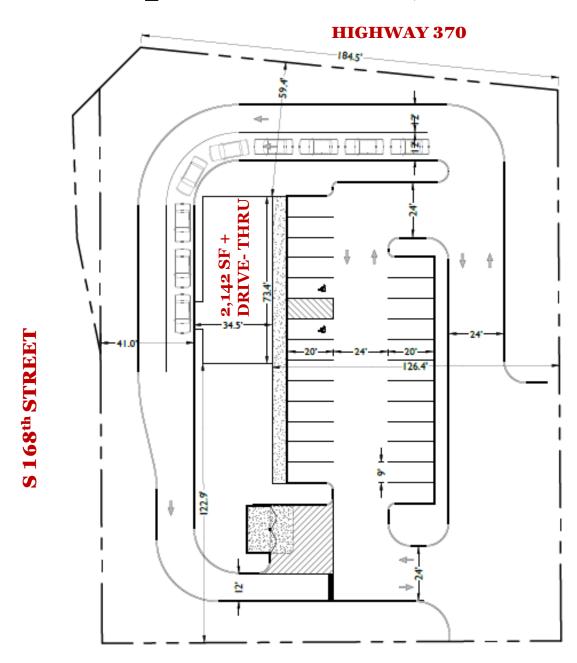

#### **Property Highlights**

- Brand new retail development consisting of 2,142 SF of freestanding retail with a drive-thru located on the hard corner of 168<sup>th</sup> & Hwy 370 with excellent street visibility. This retail development is within proximity to alike new construction retail and single-family homes.
- Nearby retailers include Athletic Physical Therapy, Sports Clips, Lansky's Pizza Pasta & Philly Steaks, Scooters Coffee, Public Storage, Sherwin Williams, QuikTrip, and more.
- Anticipated delivery Q3 2024