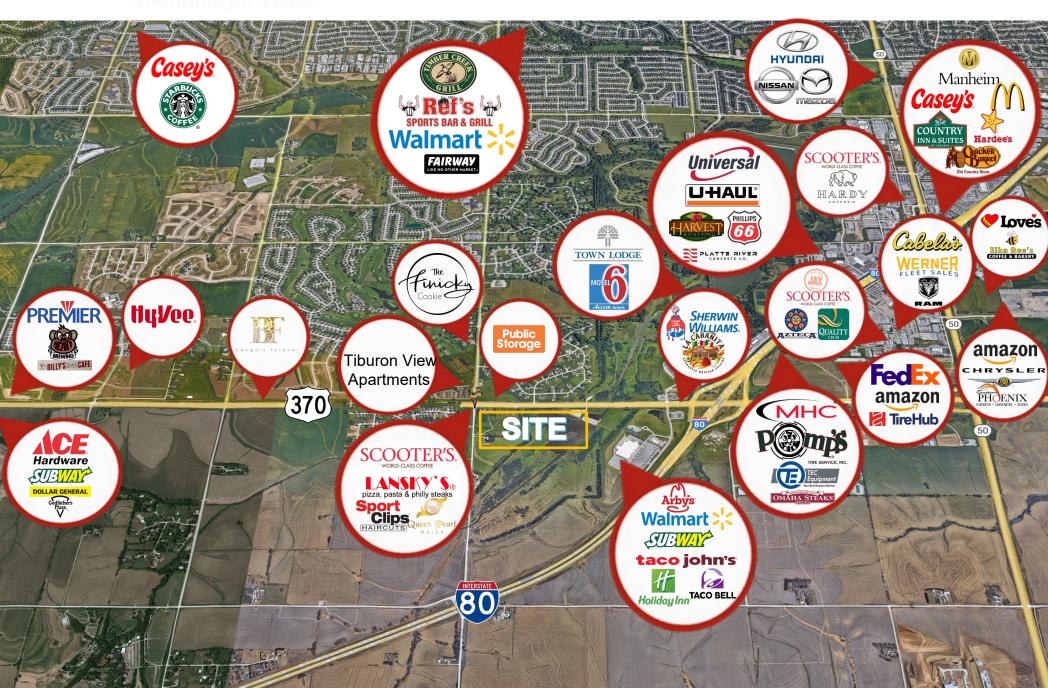

#### **Property Highlights**

- Brand new retail development consisting of 2,142 SF of freestanding retail with a drive-thru located on the hard corner of 168<sup>th</sup> & Hwy 370 with excellent street visibility. This retail development is within proximity to alike new construction retail and single-family homes.
- Nearby retailers include Athletic Physical Therapy, Sports Clips, Lansky's Pizza Pasta & Philly Steaks, Scooters Coffee, Public Storage, Sherwin Williams, QuikTrip, and more.
- Anticipated delivery Q3 2024