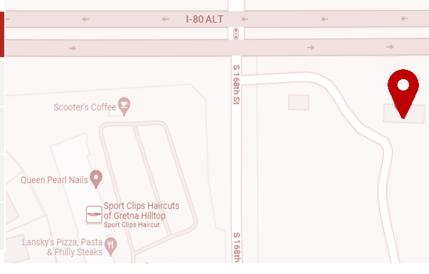

### **Property Address**

168<sup>TH</sup> + Highway 370, Gretna, NE, 68028

#### **Property Highlights**

- Brand new retail development consisting of 2,142 SF of freestanding retail with a drive-thru located on the hard corner of 168<sup>th</sup> & Hwy 370 with excellent street visibility. This retail development is within proximity to alike new construction retail and single-family homes.
- Nearby retailers include Athletic Physical Therapy, Sports Clips, Lansky's Pizza Pasta & Philly Steaks, Scooters Coffee, Public Storage, Sherwin Williams, QuikTrip, and more.
- Anticipated delivery Q3 2024