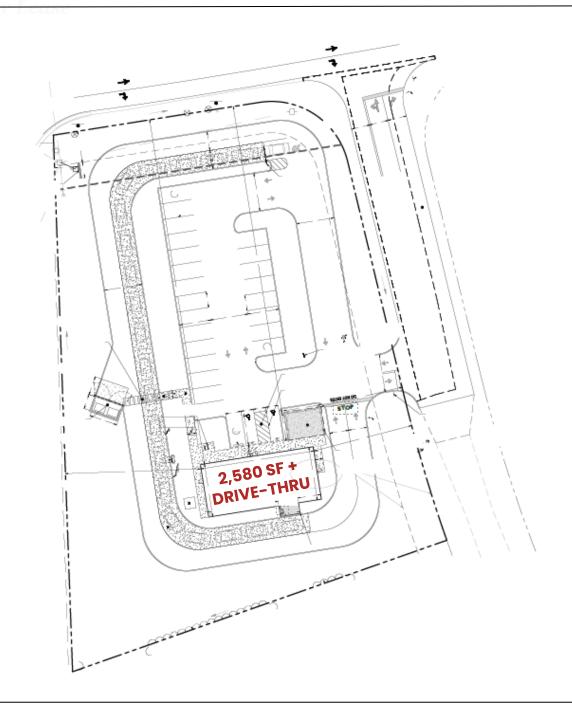

## **Property Highlights**

- New freestanding retail development with up to 2,580 SF available for lease with a drive-thru
- Located near the signalized intersection of Scruggs Rd and Brooker T Washington Hwy
- Nearby retailers include, Kroger, Advanced Auto Parts, Westlake Cinema, Sherwin Williams, CVS, Subway and many more
- Retail & restaurant opportunities available

## **Property Availability**

**2,580 SF** + Drive-Thru available for lease