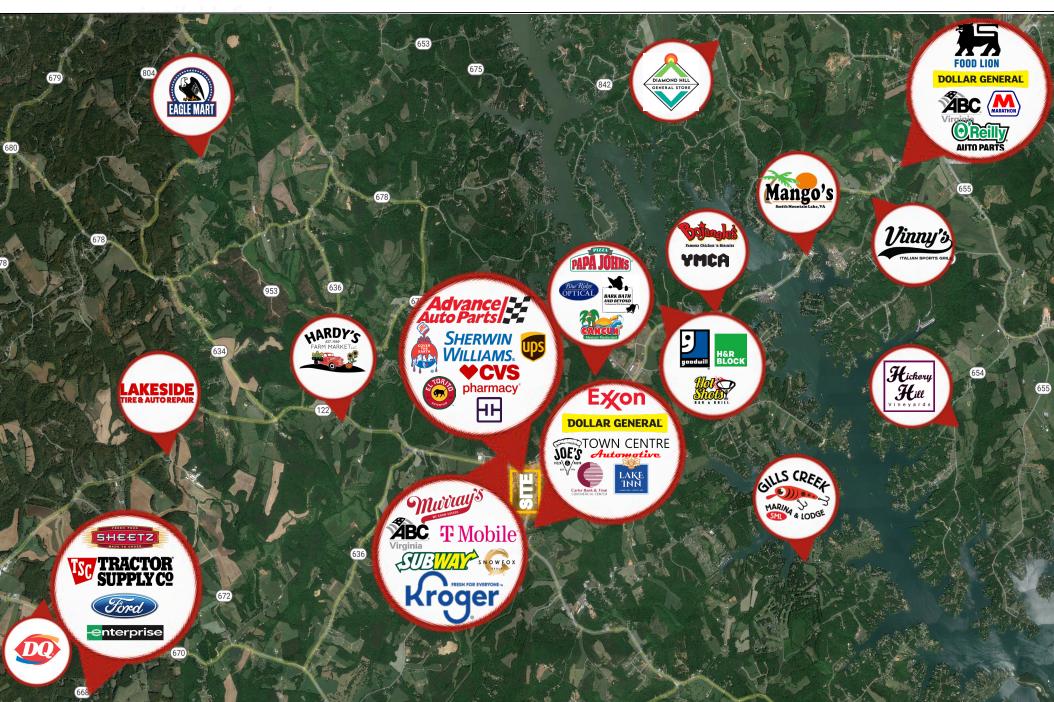

## **Property Highlights**

- New freestanding retail development with up to 2,580 SF available for lease with a drive-thru
- Located near the signalized intersection of Scruggs Rd and Brooker T Washington Hwy
- Nearby retailers include, Kroger, Advanced Auto Parts, Westlake Cinema, Sherwin Williams, CVS, Subway and many more
- Retail & restaurant opportunities available