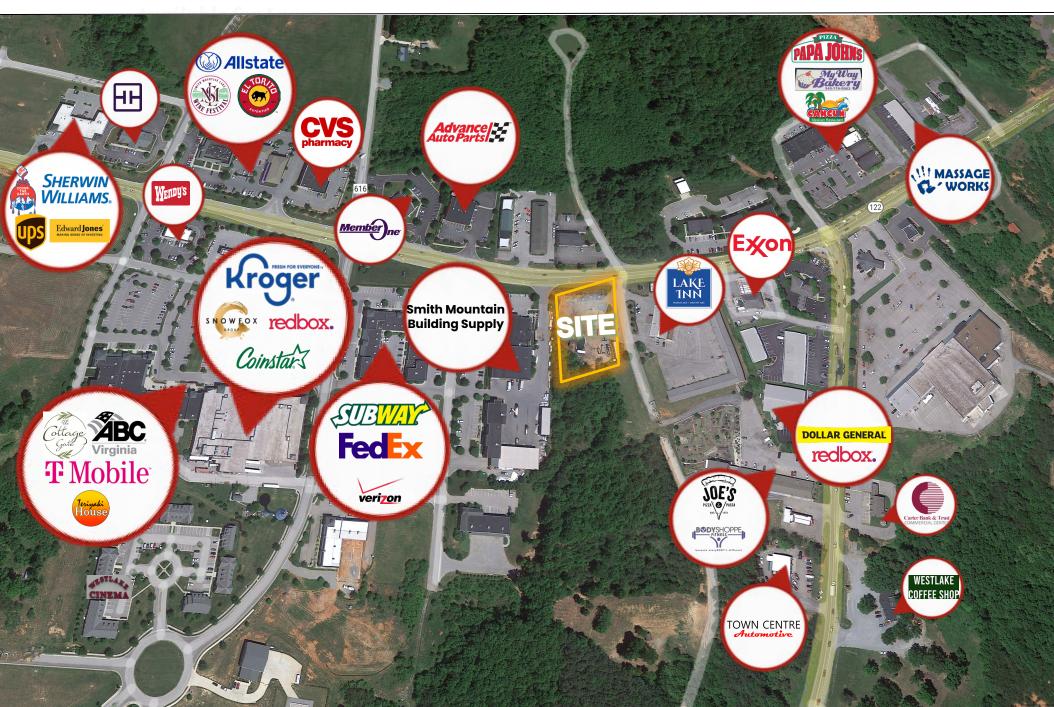

## **Property Highlights**

- New freestanding retail development with up to 2,580 SF available for lease with a drive-thru
- Located near the signalized intersection of Scruggs Rd and Brooker T Washington Hwy
- Nearby retailers include, Kroger, Advanced Auto Parts, Westlake Cinema, Sherwin Williams, CVS, Subway and many more
- Retail & restaurant opportunities available