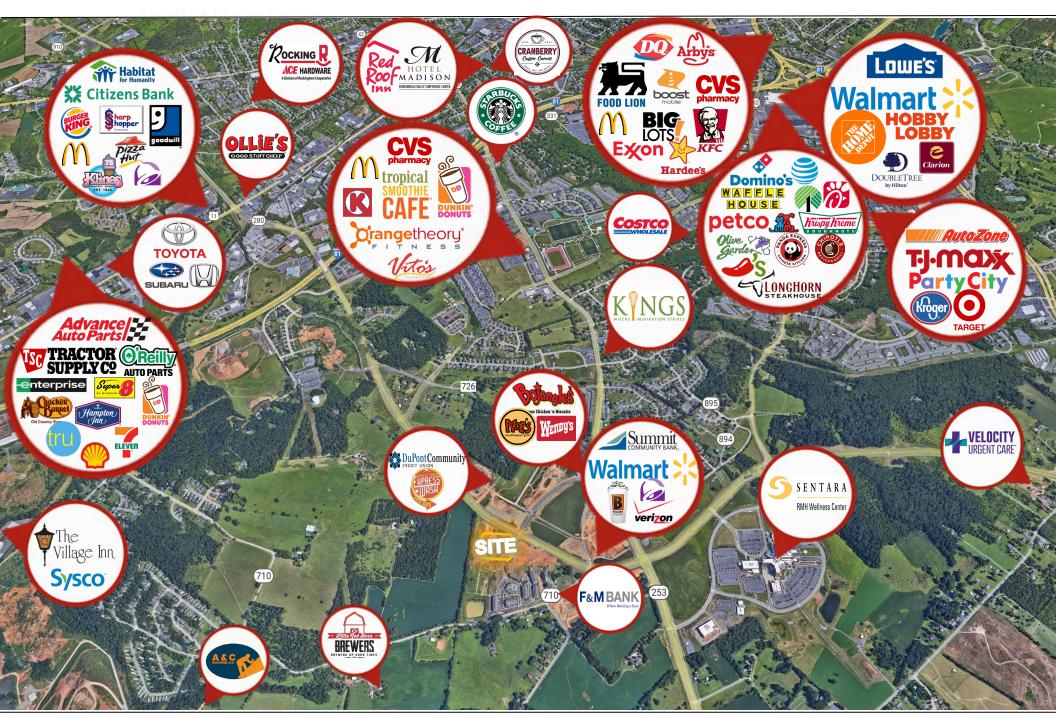

#### **Property Highlights**

- New retail development consisting of 2,500 SF with drivethru now available for lease
- Located on Stone Spring Road across the street from Walmart
- Nearby retailers include, Bojangles, Walmart, Verizon, Kings Market and CVS
- Dense retail corridor with strong tenant presence and major surrounding shopping centers