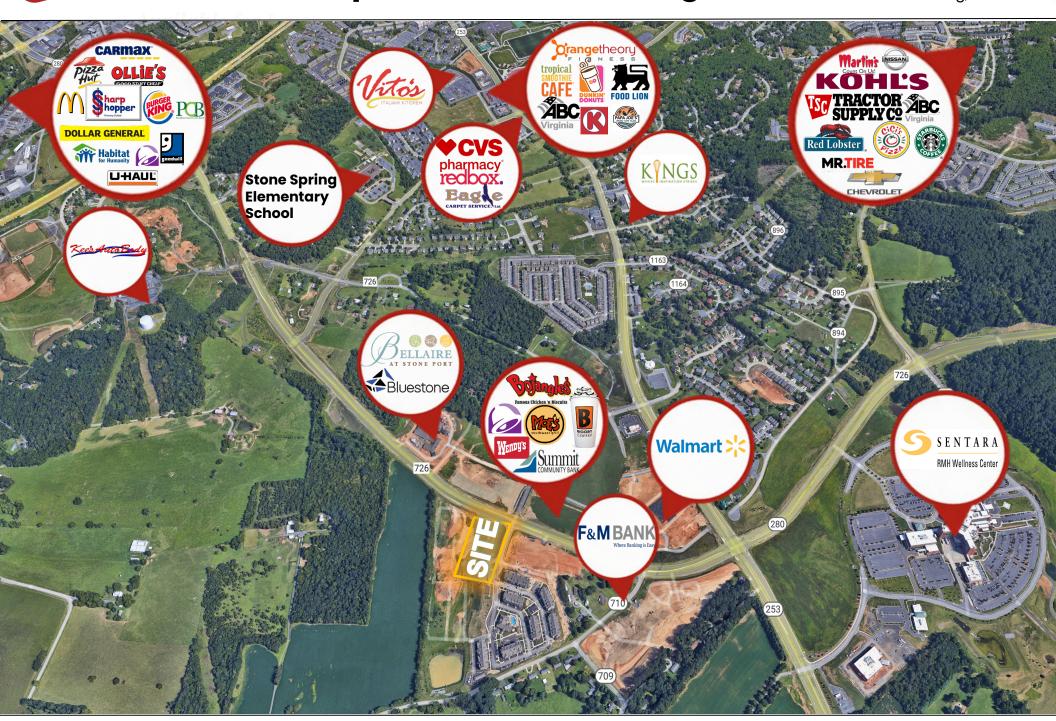

#### **Property Highlights**

- New retail development consisting of 2,500 SF with drivethru now available for lease
- Located on Stone Spring Road across the street from Walmart
- Nearby retailers include, Bojangles, Walmart, Verizon, Kings Market and CVS
- Dense retail corridor with strong tenant presence and major surrounding shopping centers