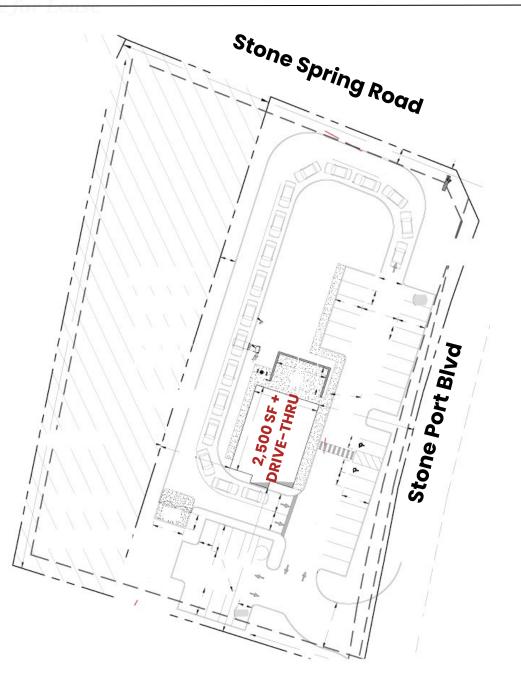

#### **Property Highlights**

- New retail development consisting of 2,500 SF with drivethru now available for lease
- Located on Stone Spring Road across the street from Walmart
- Nearby retailers include, Bojangles, Walmart, Verizon, Kings Market and CVS
- Dense retail corridor with strong tenant presence and major surrounding shopping centers

#### **Property Availability**

2,500 SF + Drive-Thru

available for lease

©ALRIG USA Inc. This information has been obtained from sources believed reliable. We have not verified it and make no guarantee, warranty or representation about it. Any projections, opinions, assumptions or estimates used are for example only and do not represent the current or future performance of the property. You and your advisors should conduct a careful, independent investigation of the property to determine to your satisfaction the suitability of the property for your needs. Photos herein are the property of their respective owners and use of these images with- out the express written consent of the owner is prohibited ALRIG USA and ALRIG USA logo are service marks of ALRIG USA and/or its affiliated or related companies in the United States and other countries. All other marks displayed on this document are the property of their respective **OWNErS**.