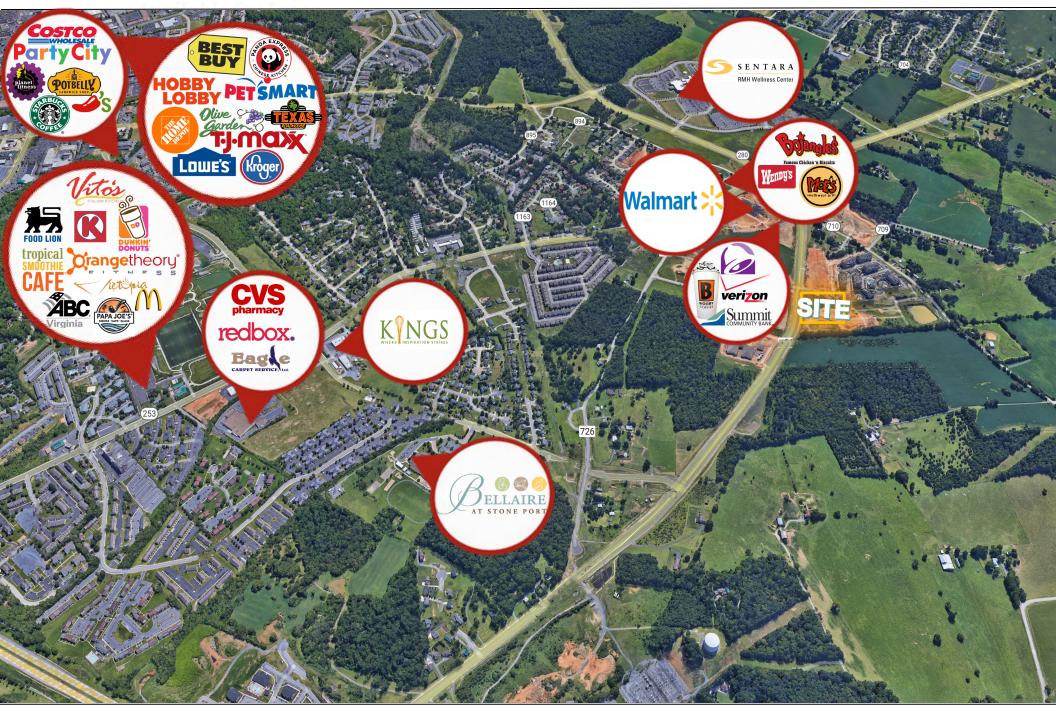

#### **Property Highlights**

- New retail development consisting of 2,500 SF with drivethru now available for lease
- Located on Stone Spring Road across the street from Walmart
- Nearby retailers include, Bojangles, Walmart, Verizon, Kings Market and CVS
- Dense retail corridor with strong tenant presence and major surrounding shopping centers