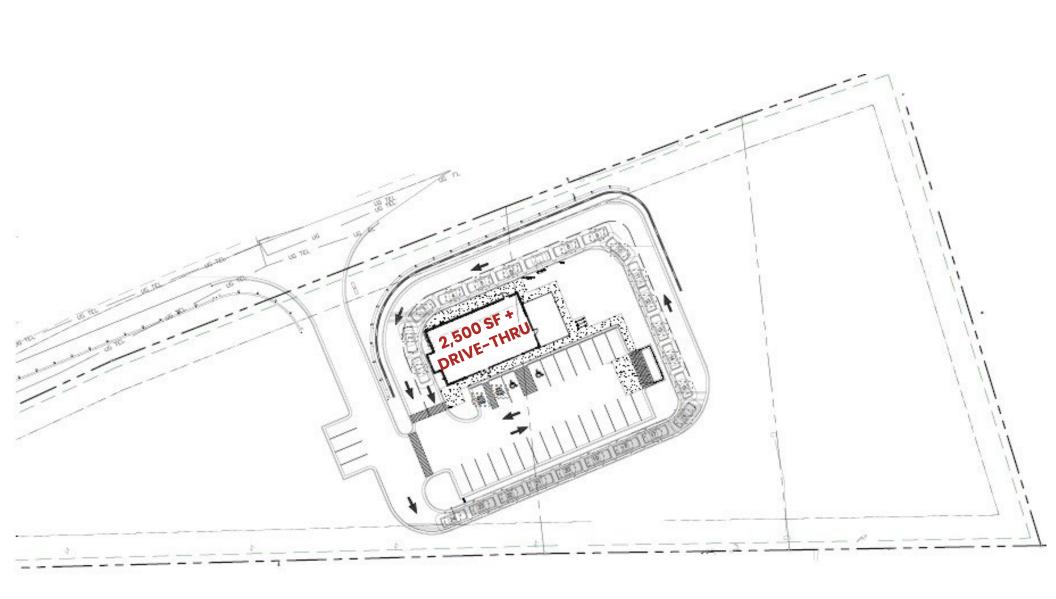

### **Property Highlights**

- New freestanding retail development consisting of 2,500 SF available for lease with a drive-thru
- Located at a signalized intersection
- Nearby retailers include, Holiday Inn, Hampton Inn, TCBY, Fiddler, and Comfort Inn
- Retail & restaurant opportunities available

## **Property Availability**

**2,500 SF** available for lease + Drive-Thru

© ALRIG USA Inc. This information has been obtained from sources believed reliable. We have not verified it and make no guarantee, warranty or representation about it. Any projections, opinions, assumptions or estimates used are for example only and do not represent the current or future performance of the property. You and your advisors should conduct a careful, independent investigation of the property to determine to your satisfaction the suitability of the property for your needs. Photos herein are the property of their respective owners and use of these images with- out the express written consent of the owner is prohibited ALRIG USA and ALRIG USA logo are service marks of ALRIG USA and/or its affiliated or related companies in the United States and other countries. All other marks displayed on this document are the property of their respective owners.