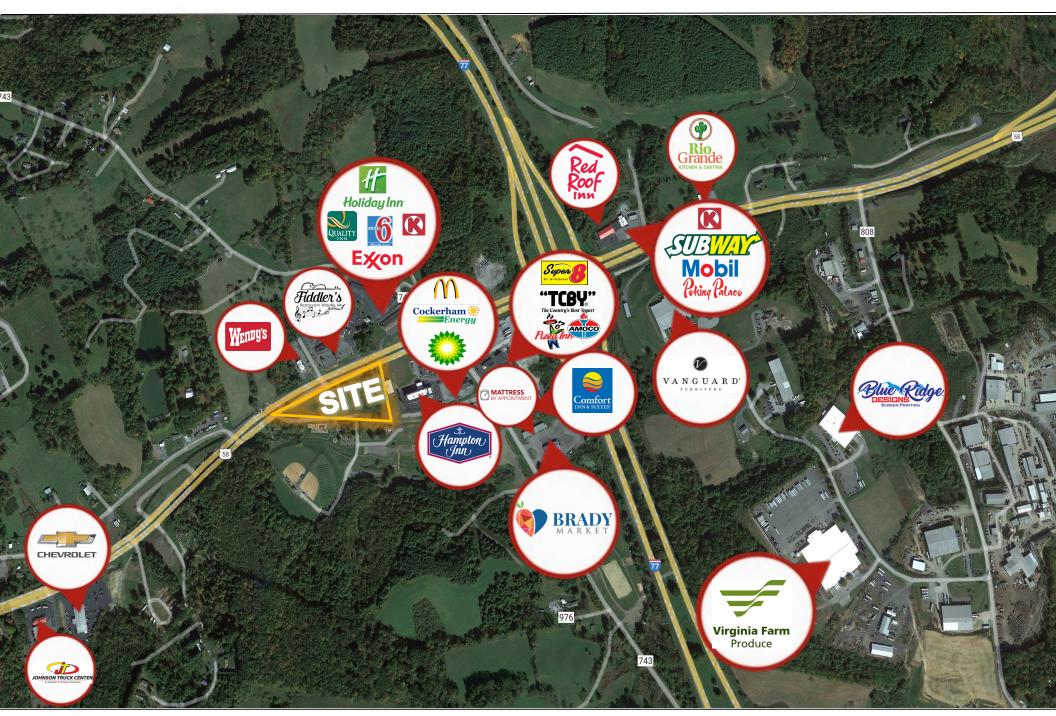

### **Property Highlights**

- New freestanding retail development consisting of 2,500 SF available for lease with a drive-thru
- Located at a signalized intersection
- Nearby retailers include, Holiday Inn, Hampton Inn, TCBY, Fiddler, and Comfort Inn
- Retail & restaurant opportunities available