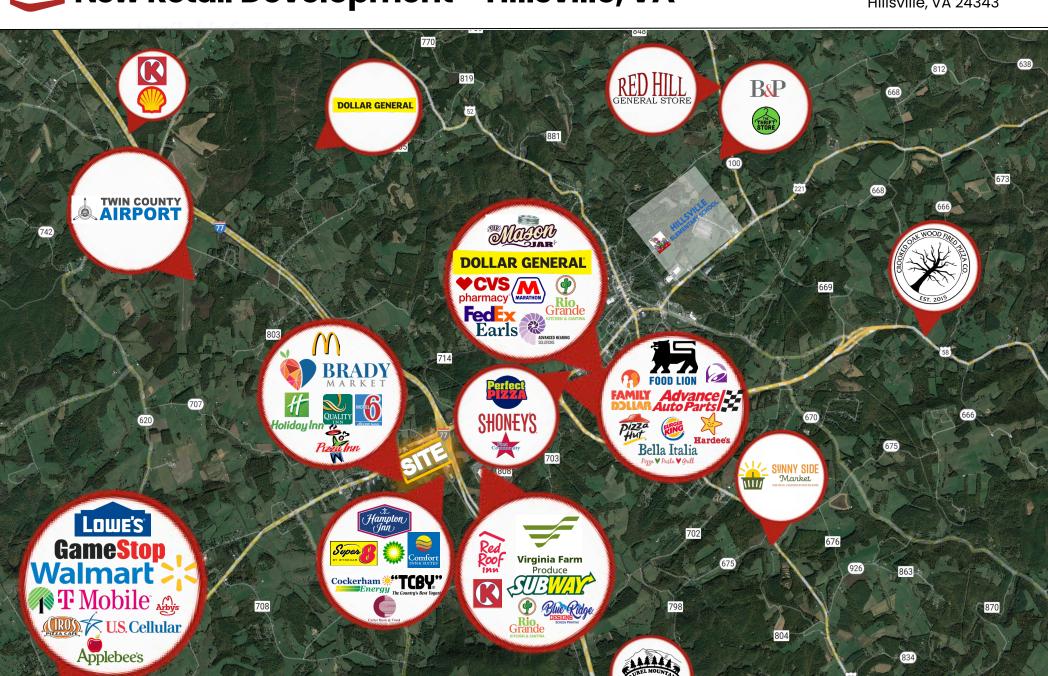

### **Property Highlights**

- New freestanding retail development consisting of 2,500 SF available for lease with a drive-thru
- Located at a signalized intersection
- Nearby retailers include, Holiday Inn, Hampton Inn, TCBY, Fiddler, and Comfort Inn
- Retail & restaurant opportunities available