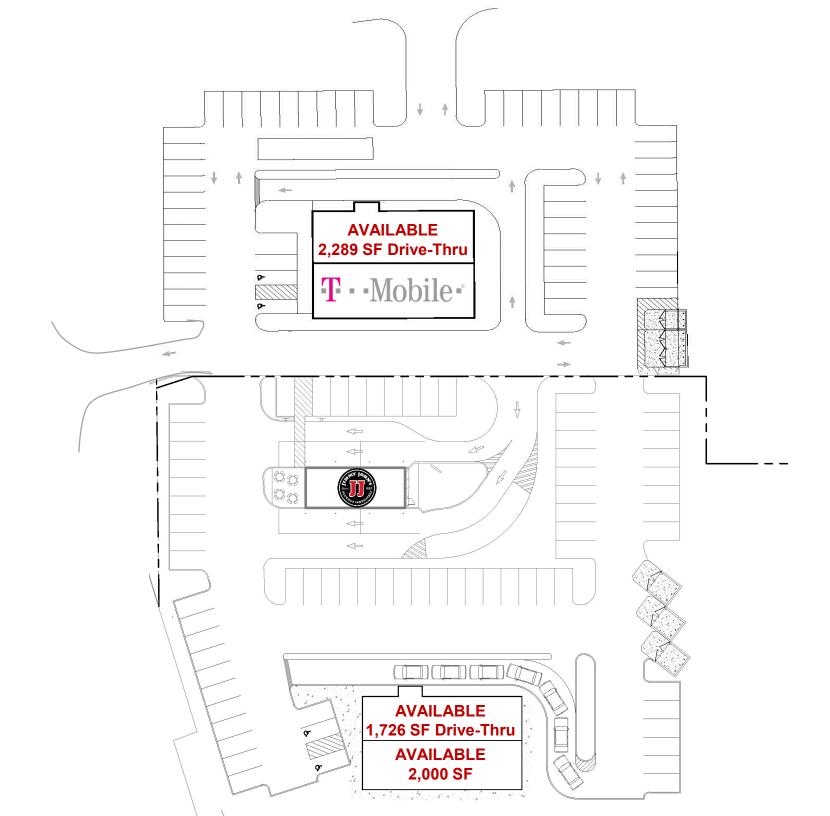

#### PROPERTY INFORMATION

- New three building retail development with up to 6,015 SF available for lease with drive-thru
  opportunities adjacent co-tenants T-Mobile and Jimmy Johns
- Located at a signalized intersection across the street from Walmart Supercenter on the corner of N Grand Avenue and Winfried Avenue
- Nearby Leading Retailers include Advanced Auto Parts, Aldi, Arbys, Dollar General, Pizza Hut,
   Walmart and more
- Retail and restaurant opportunities available

## SITE PLAN

faith@alrigusa.com

30200 Telegraph Road Suite 205

**ALRIG** USA

DEVELOPMENT

Bingham Farms, MI 48025

Alrig USA

**OVER \$70K** 