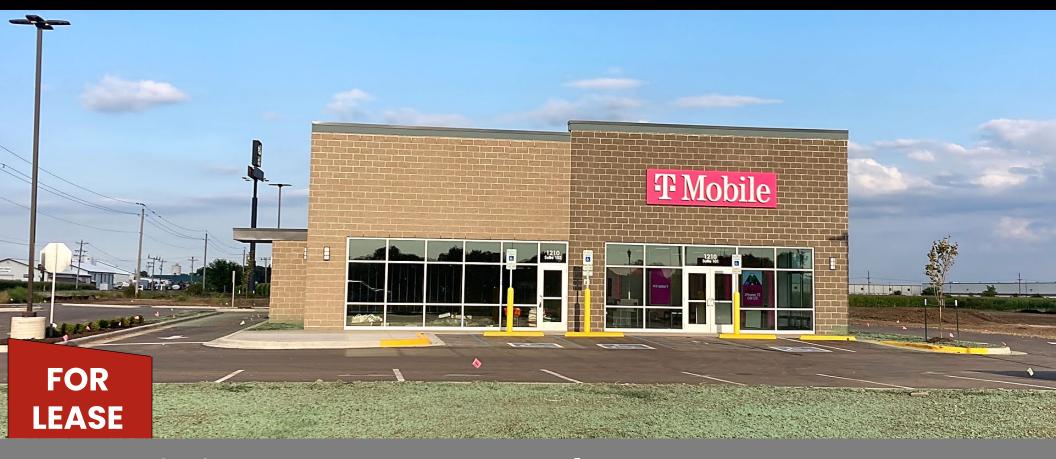

#### PROPERTY INFORMATION

- New three building retail development with up to 6,015 SF available for lease with drive-thru
  opportunities adjacent co-tenants T-Mobile and Jimmy Johns
- Located at a signalized intersection across the street from Walmart Supercenter on the corner of N Grand Avenue and Winfried Avenue
- Nearby Leading Retailers include Advanced Auto Parts, Aldi, Arbys, Dollar General, Pizza Hut,
   Walmart and more
- Retail and restaurant opportunities available