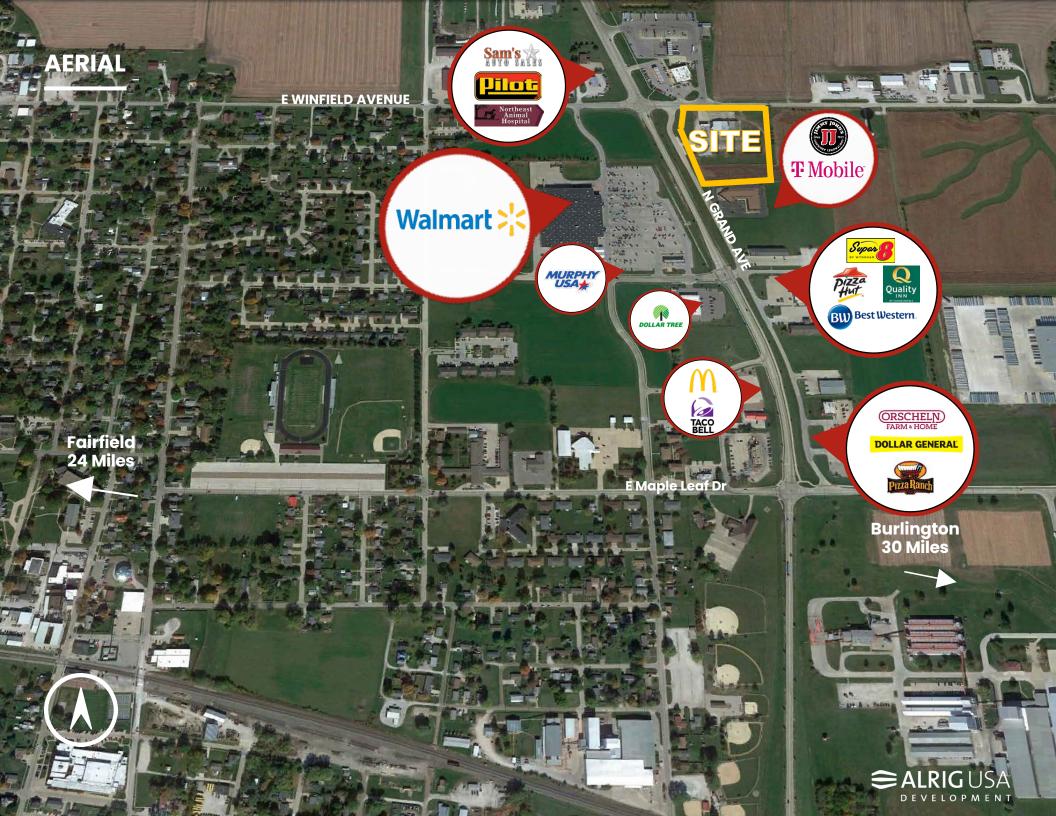

#### PROPERTY INFORMATION

- New three building retail development with up to 6,015 SF available for lease with drive-thru
  opportunities adjacent co-tenants T-Mobile and Jimmy Johns
- Located at a signalized intersection across the street from Walmart Supercenter on the corner of N Grand Avenue and Winfried Avenue
- Nearby Leading Retailers include Advanced Auto Parts, Aldi, Arbys, Dollar General, Pizza Hut,
   Walmart and more
- Retail and restaurant opportunities available