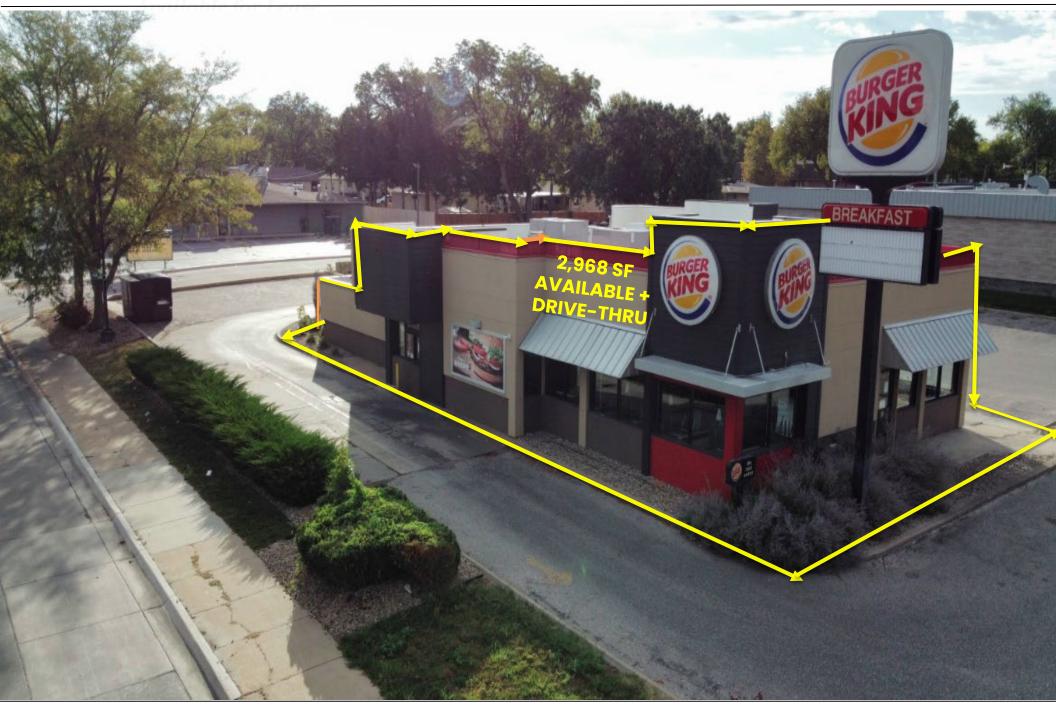

#### **Property Highlights**

- New freestanding retail development consisting of 2,968 SF with a drive-thru now available for lease
- Located at a signalized intersection of N 48<sup>th</sup> Street and Holdrege Street
- Nearby retailers include, Target, T.J. Maxx, Chick-fil-A, Little Caesars, O'Reilly's, Dairy Queen, ACE Hardware and many more
- Retail & restaurant opportunities available for lease

#### **Property Availability**

2,968 SF available for lease + Drive-Thru

©ALRIG USA Inc. This information has been obtained from sources believed reliable. We have not verified it and make no guarantee, warranty or representation about it. Any projections, opinions, assumptions or estimates used are for example only and do not represent the current or future performance of the property. You and your advisors should conduct a careful, independent investigation of the property to determine to your satisfaction the suitability of the property for your needs. Photos herein are the property of their respective owners and use of these images with- out the express written consent of the owner is prohibited ALRIG USA and ALRIG USA logo are service marks of ALRIG USA and/or its affiliated or related companies in the United States and other countries. All other marks displayed on this document are the property of their respective **OWNErs**.