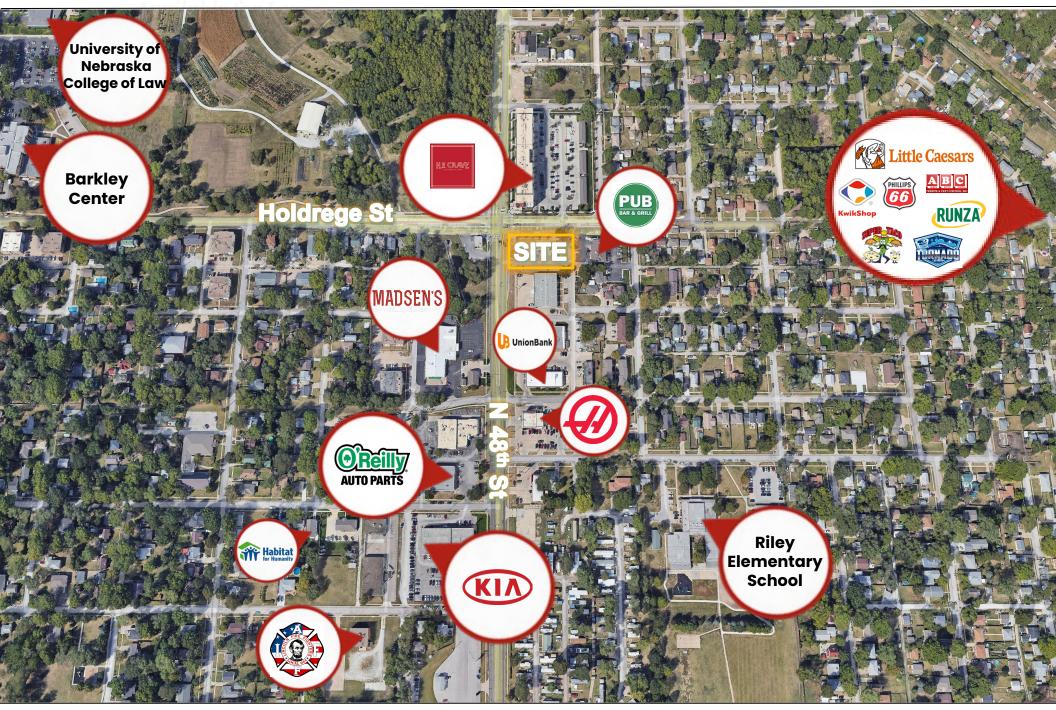

#### **Property Highlights**

- New freestanding retail development consisting of 2,968 SF with a drive-thru now available for lease
- Located at a signalized intersection of N 48<sup>th</sup> Street and Holdrege Street
- Nearby retailers include, Target, T.J. Maxx, Chick-fil-A, Little Caesars, O'Reilly's, Dairy Queen, ACE Hardware and many more
- Retail & restaurant opportunities available for lease