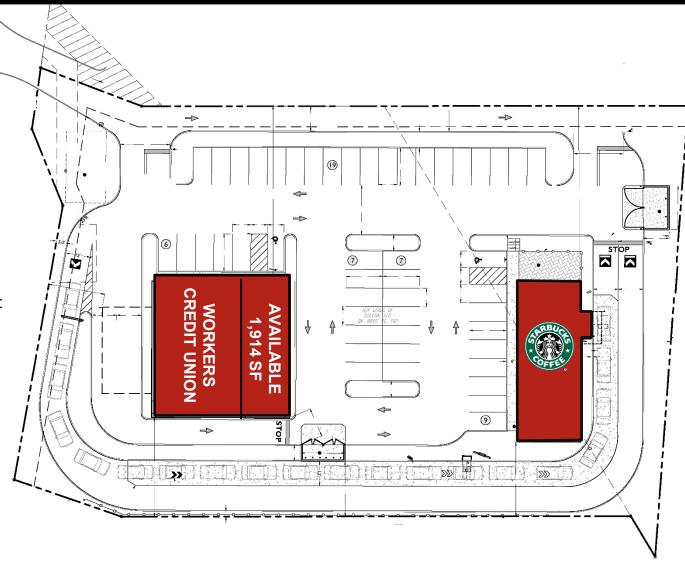

### PROPERTY INFORMATION

- New two building retail development shadow anchored by Walmart Supercenter consisting of up to 1,914
  SF with national co-tenant available for lease
- Located at a signalized intersection sharing access with Wal-Mart, Aldi, McDonald's, and Reliant Medical.
  Offering direct access to I-190, trading Leominster, Lancaster
  Sterling, and surrounding communities.
- This highly trafficked location includes leading retailers and co-tenants Wal-Mart, Lowe's, Aldi, Texas Roadhouse, Dunkin Donuts, McDonald's, and more
- •Retail & Restaurant Opportunities