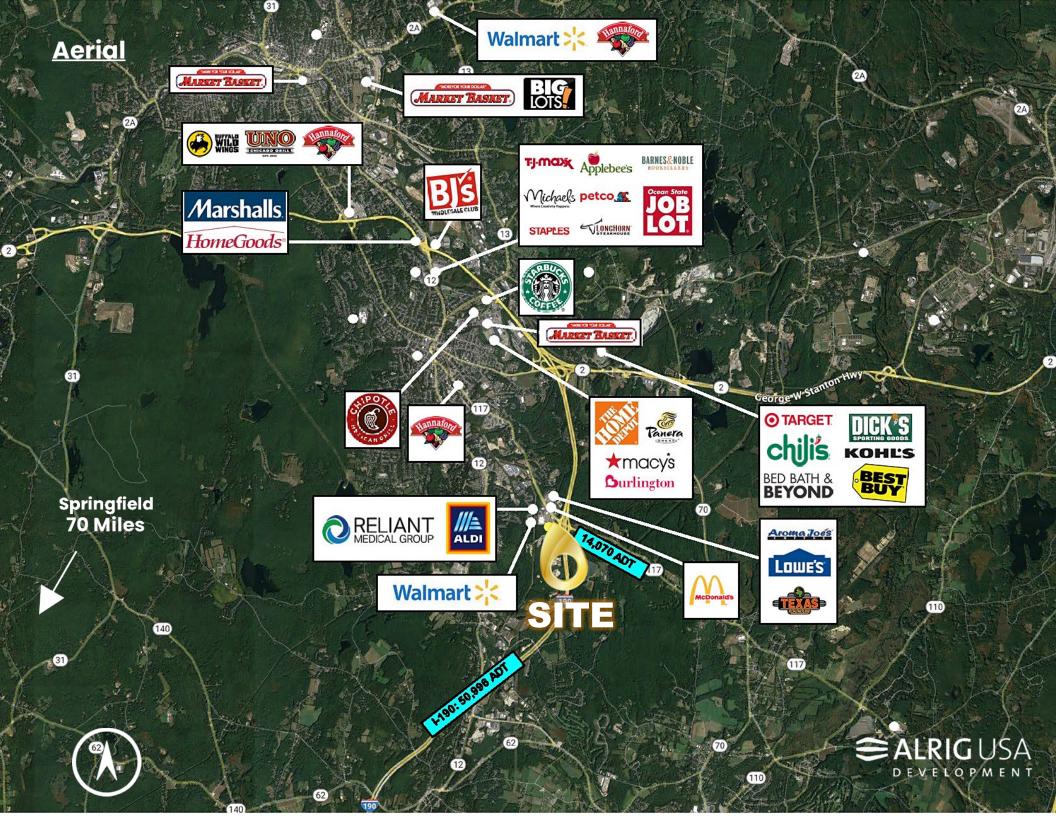

### PROPERTY INFORMATION

- New two building retail development shadow anchored by Walmart Supercenter consisting of up to 1,914
  SF with national co-tenant available for lease
- Located at a signalized intersection sharing access with Wal-Mart, Aldi, McDonald's, and Reliant Medical.
  Offering direct access to I-190, trading Leominster, Lancaster
  Sterling, and surrounding communities.
- This highly trafficked location includes leading retailers and co-tenants Wal-Mart, Lowe's, Aldi, Texas Roadhouse, Dunkin Donuts, McDonald's, and more
- •Retail & Restaurant Opportunities