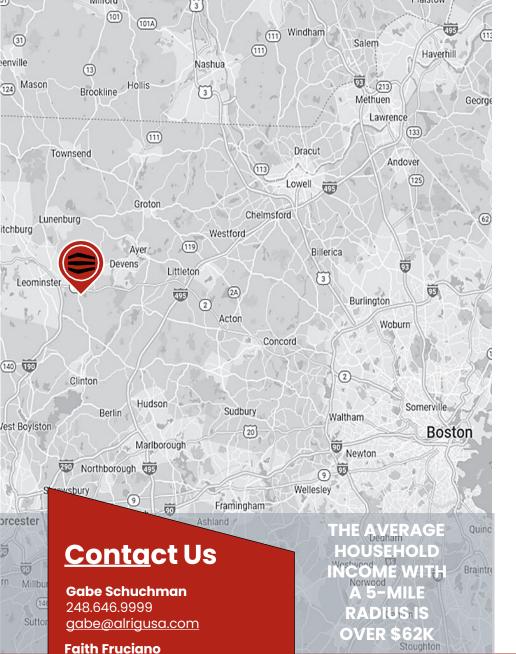

248.646.9999 faith@alrigusa.com

30200 Telegraph Road Suite

205 Bingham Farms, MI 48025

**Alrig USA** 

### **DEMOGRAPHICS**

|            |             | 1-MILE   | 3 - MILES | 5 - MILES |
|------------|-------------|----------|-----------|-----------|
| POPULATION | <b>THIN</b> | 11,446   | 26,419    | 58,582    |
| HH INCOME  | \$          |          |           |           |
| Average    |             | \$71,509 | \$68,305  | \$77,667  |
| Median     |             |          |           |           |
| Median     |             | \$68,479 | \$59,920  | \$76,661  |
| HOUSEHOLDS |             |          |           |           |
| HOUSEHOLDS |             | 6,195    | 9,510     | 12,828    |
|            |             |          |           |           |
| DAYTIME    | <u>Ol</u>   | 932      | 6,509     | \$72,126  |
| Employment |             |          |           |           |