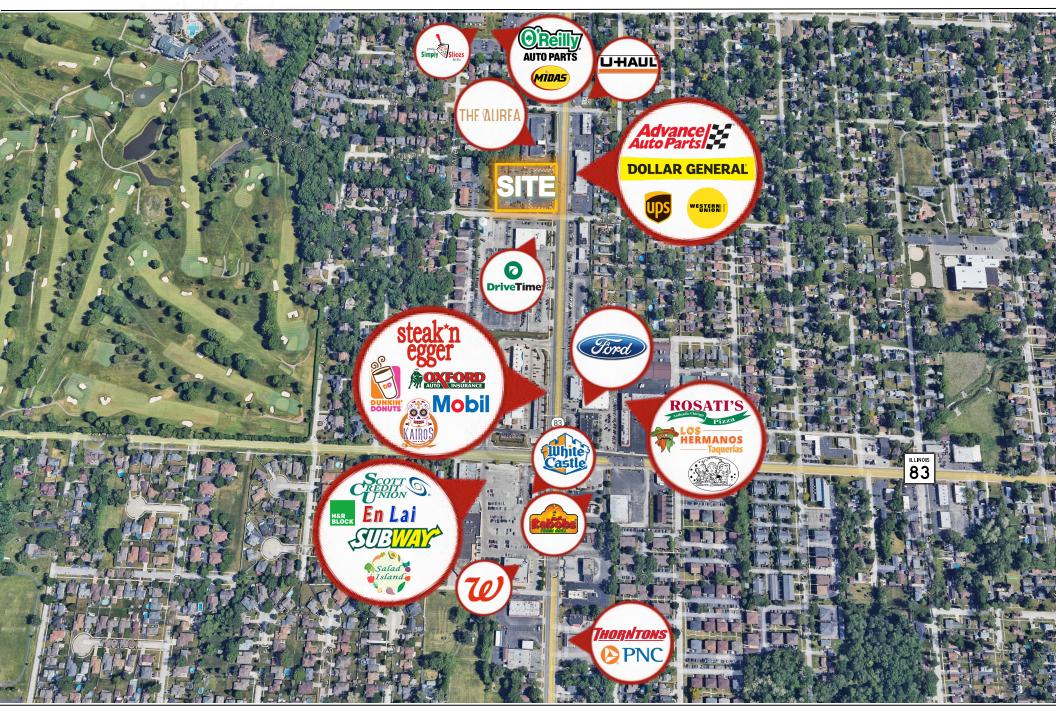

#### **Property Highlights**

- New three building retail development proposed consisting of two retail buildings with up to **10,260 SF** available for lease with a drive-thru
- Located at the corner of 145<sup>th</sup> Street and Cicero Ave
- Nearby retailers include, Walmart, Aldi, Advanced Auto Parts, Arby's, Dollar General, Pizza Hut and more
- Retail & restaurant opportunities available