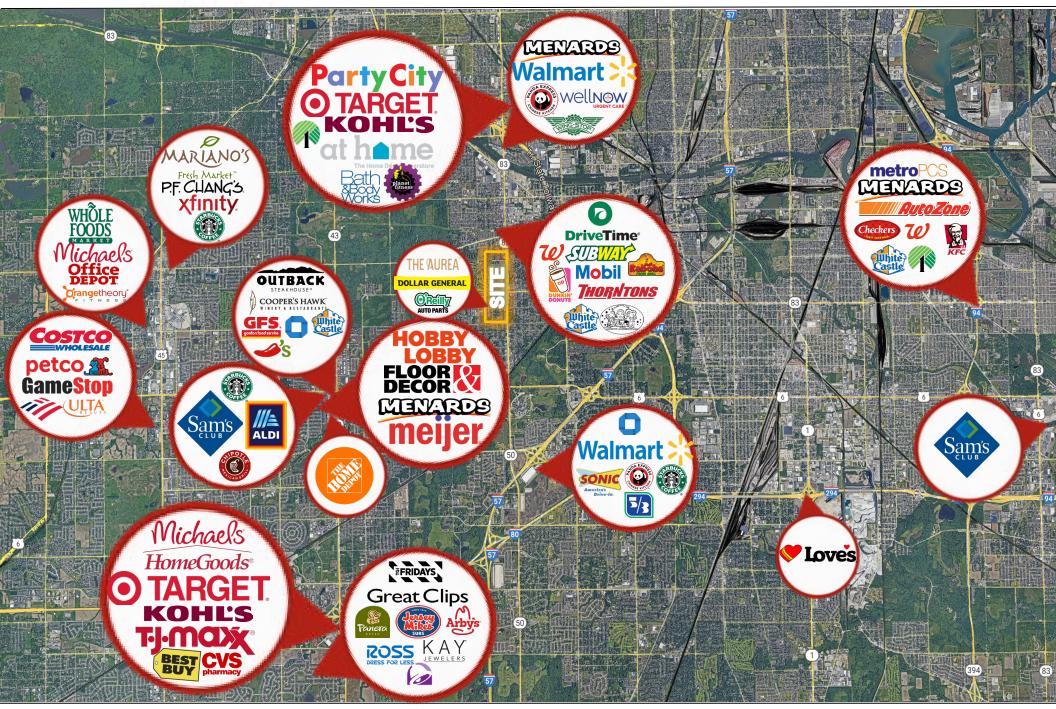

#### **Property Highlights**

- New three building retail development proposed consisting of two retail buildings with up to **10,260 SF** available for lease with a drive-thru
- Located at the corner of 145<sup>th</sup> Street and Cicero Ave
- Nearby retailers include, Walmart, Aldi, Advanced Auto Parts, Arby's, Dollar General, Pizza Hut and more
- Retail & restaurant opportunities available