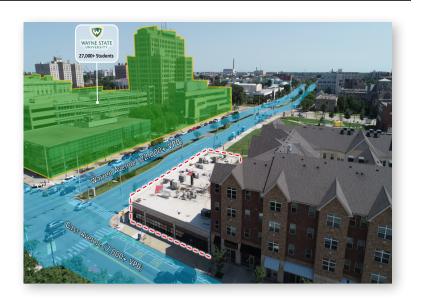

# **HIGHLIGHTS**

- 100% Leased Six -Tenant Retail Center In Detroit's Midtown District
- Long Term NNN Leases | Landlord Responsibilities: Roof & Structure
- Significant Upside On Rents | Annual Rental Increases On Leases
- Located at the Foot Steps of Wayne State University | 27,000+ Students
- Positioned Within an Opportunity Zone | Potential Tax Benefits To New Buyer
- Densely Populated Trade Area With Over 295,600 Residents Within 5 Miles
- Significant Daytime Population With Over 195,000 Employees in the Trade