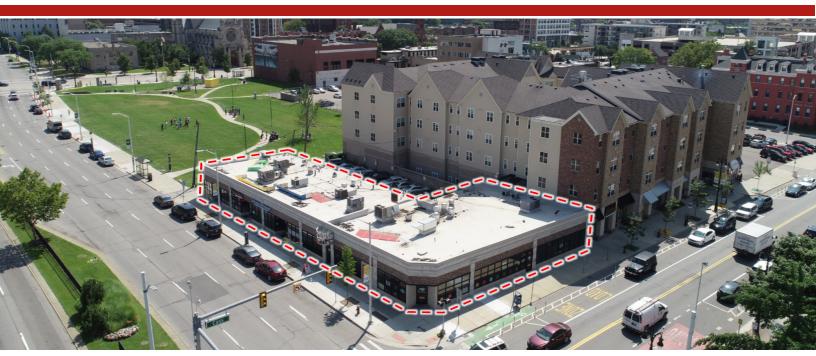

### MIDTOWN DETROIT RETAIL CENTER

DETROIT, MICHIGAN

# **HIGHLIGHTS**

- 100% Leased Six -Tenant Retail Center In Detroit's Midtown District
- Long Term NNN Leases | Landlord Responsibilities: Roof & Structure
- Significant Upside On Rents | Annual Rental Increases On Leases
- Located at the Foot Steps of Wayne State University | 27,000+ Students
- Positioned Within an Opportunity Zone | Potential Tax Benefits To New Buyer
- Densely Populated Trade Area With Over 295,600 Residents Within 5 Miles
- Significant Daytime Population With Over 195,000 Employees in the Trade