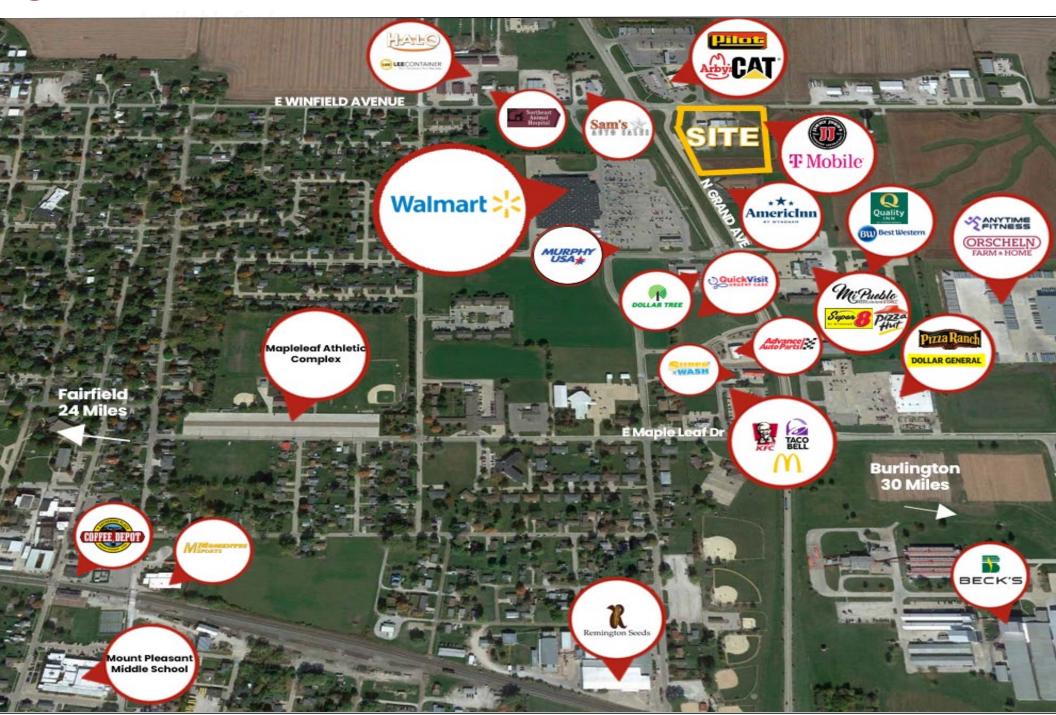

#### **Property Highlights**

- New three building retail development with up to 6,015 SF available for lease with drive-thru opportunities with adjacent co-tenants T-Mobile and Jimmy Johns
- Located at a signalized intersection across the street from Walmart Supercenter on the corner of N Grand Avenue and Winfriend Avenue
- Nearby retailers include, Walmart, Aldi, Advanced Auto Parts, Arby's, Dollar General, Pizza Hut and more
- Retail & restaurant opportunities available