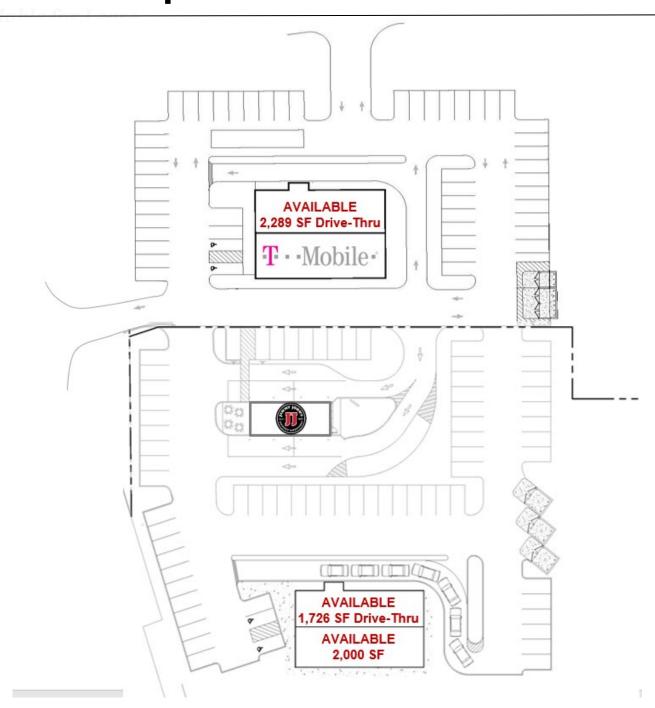

#### **Property Highlights**

- New three building retail development with up to 6,015 SF available for lease with drive-thru opportunities with adjacent co-tenants T-Mobile and Jimmy Johns
- Located at a signalized intersection across the street from Walmart Supercenter on the corner of N Grand Avenue and Winfriend Avenue
- Nearby retailers include, Walmart, Aldi, Advanced Auto Parts, Arby's, Dollar General, Pizza Hut and more
- Retail & restaurant opportunities available

## **Property Availability**

6,015 SF available for lease

©ALRIG USA Inc. This information has been obtained from sources believed reliable. We have not verified it and make no guarantee, warranty or representation about it. Any projections, opinions, assumptions or estimates used are for example only and do not represent the current or future performance of the property. You and your advisors should conduct a careful, independent investigation of the property to determine to your satisfaction the suitability of the property for your needs. Photos herein are the property of their respective owners and use of these images with- out the express written consent of the owner is prohibited ALRIG USA and ALRIG USA logo are service marks of ALRIG USA and/or its affiliated or related companies in the United States and other countries. All other marks displayed on this document are the property of their respective OWNers.