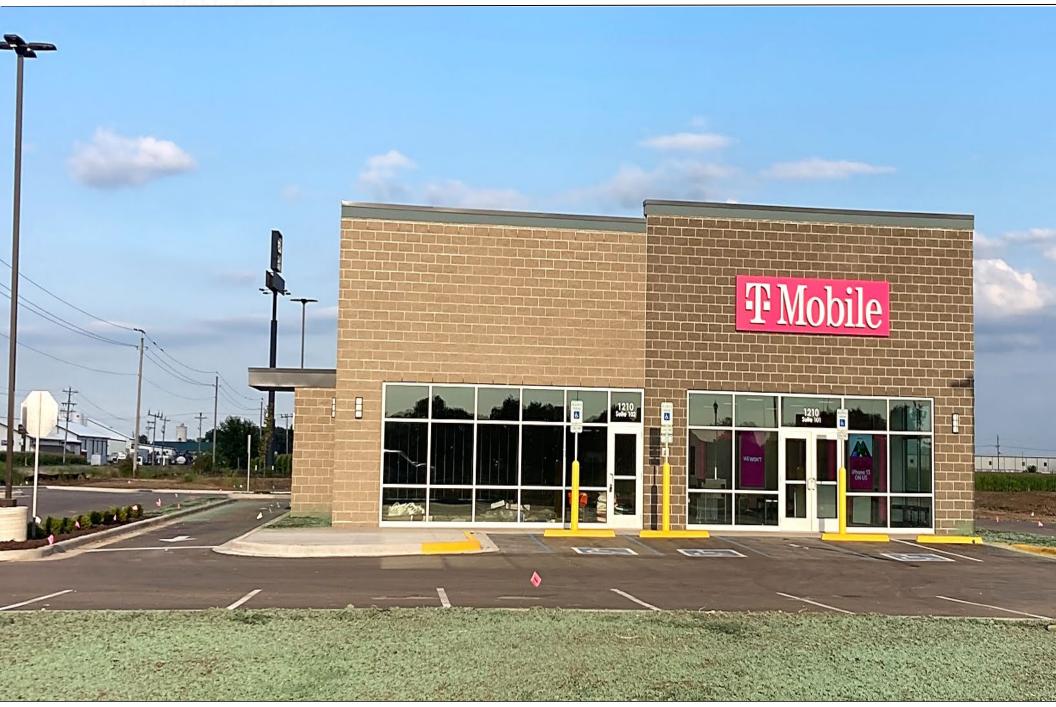

#### **Property Highlights**

- New three building retail development with up to 6,015 SF available for lease with drive-thru opportunities with adjacent co-tenants T-Mobile and Jimmy Johns
- Located at a signalized intersection across the street from Walmart Supercenter on the corner of N Grand Avenue and Winfriend Avenue
- Nearby retailers include, Walmart, Aldi, Advanced Auto Parts, Arby's, Dollar General, Pizza Hut and more
- Retail & restaurant opportunities available