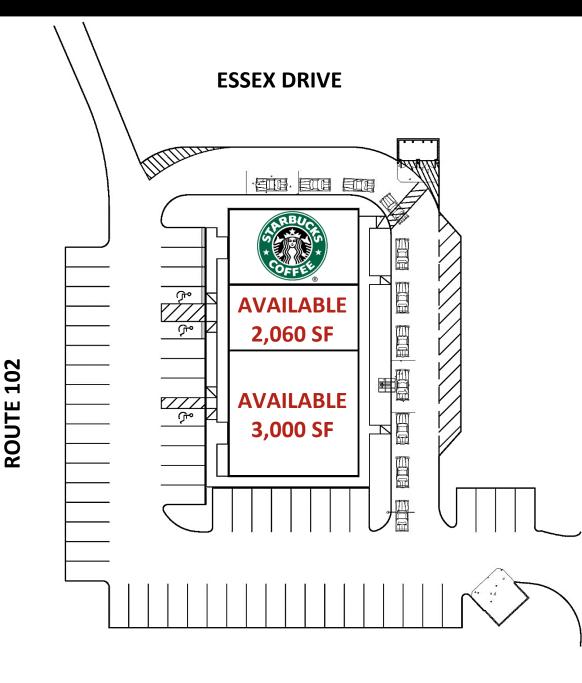

### PROPERTY INFORMATION

- •Join Starbucks in a brand-new retail development consisting of up to **5,060 SF** available for lease
- •Located at the signalized main intersection in Raymond, just off Highway Route 101
- Nearby retailers include Ace Hardware, Hannaford Supermarket, Rite Aid and more
- Retail & Restaurant Opportunities