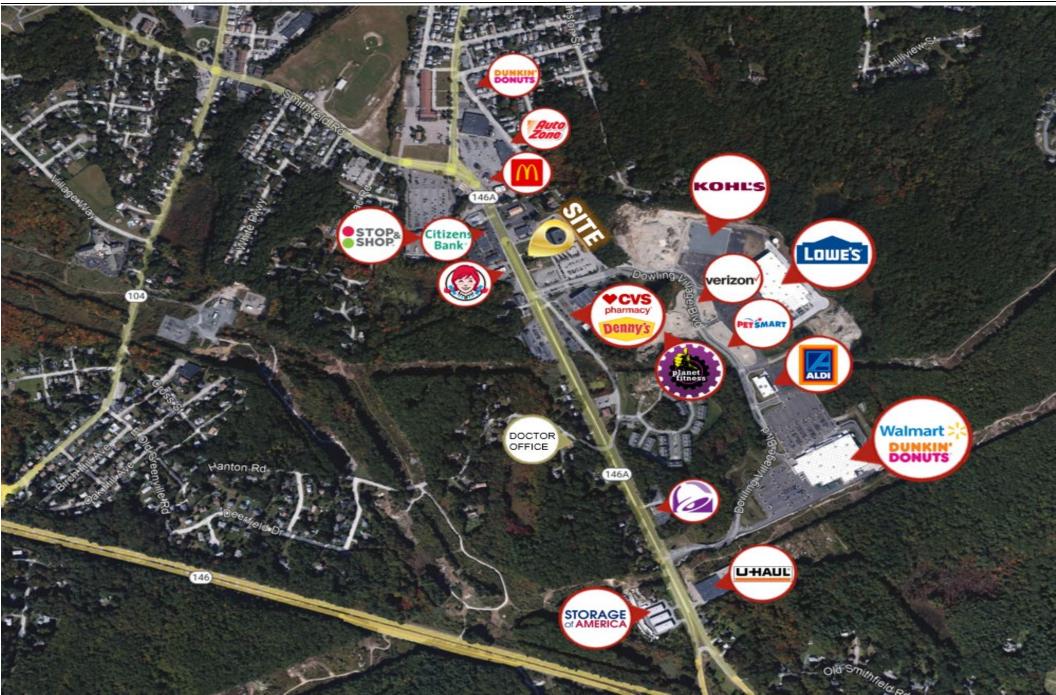

#### **Property Highlights**

- Join national coffee user at this brand-new multi-tenant retail development with up to **4,718 SF** available for lease
- Prominent visibility, located at a signalized intersection on the hard corner of Eddie Dowling Highway and Dowling Village Blvd
- Nearby leading retailers include Walmart, ALDI, Lowe's, Kohl's, CVS and many more
- Retail & restaurant opportunities available