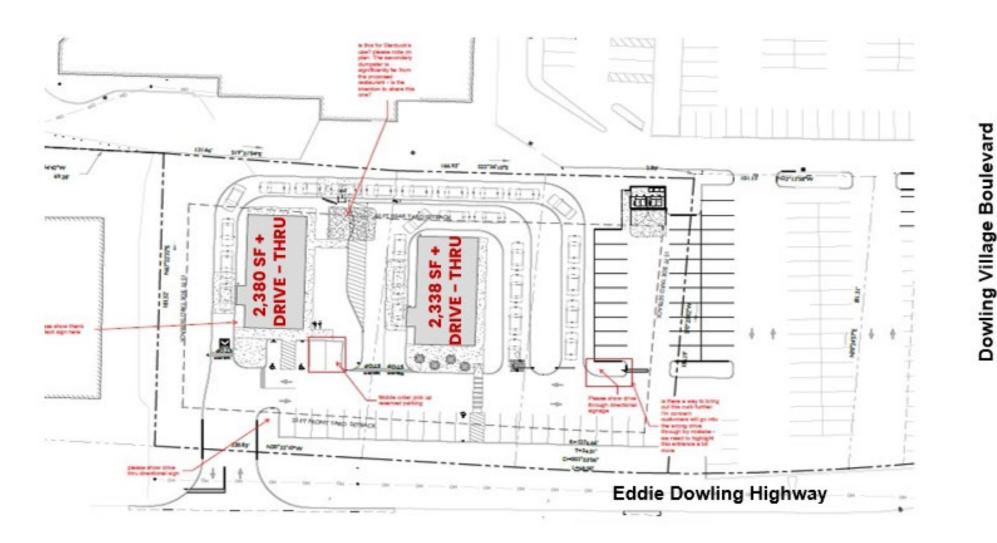

#### **Property Availability**

4,718 SF available for lease

©ALRIG USA Inc. This information has been obtained from sources believed reliable. We have not verified it and make no guarantee, warranty or representation about it. Any projections, opinions, assumptions or estimates used are for example only and do not represent the current or future performance of the property. You and your advisors should conduct a careful, independent investigation of the property to determine to your satisfaction the suitability of the property for your needs. Photos herein are the property of their respective owners and use of these images with- out the express written consent of the owner is prohibited ALRIG USA and ALRIG USA logo are service marks of ALRIG USA and/or its affiliated or related companies in the United States and other countries. Allother marks displayed on this document are the property of their respective **OWNErS**.