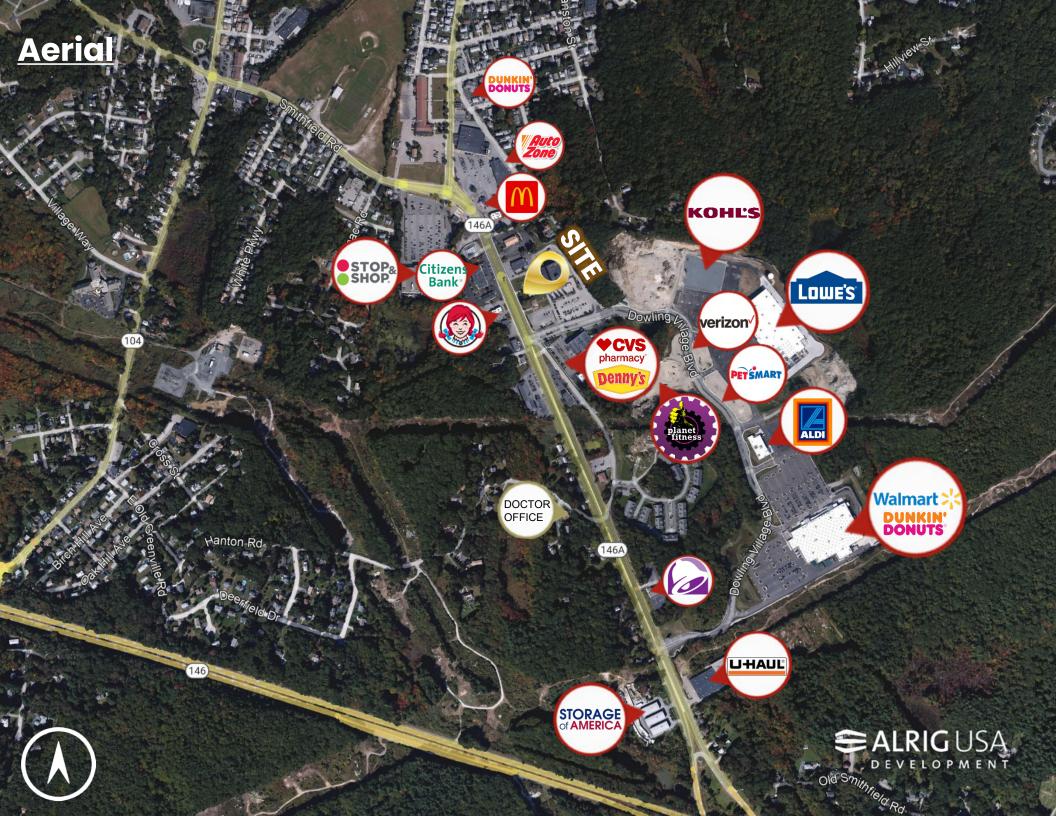

#### PROPERTY INFORMATION

- •Join national coffee user at this brand-new multi-tenant retail development with up to 4,520 SF available for lease
- •Prominent visibility, located at a signalized intersection on the hard corner of Eddie Dowling Highway and Dowling Village Blvd
- •Nearby leading retailers include: Aldi, Walmart Supercenter, Lowe's Home Improvement, Kohl's, Subway, CVS Pharmacy, and more
- •Retail and restaurant opportunities available for lease

### **AREA RETAILERS**

**Gabe Schuchman** 248.646.9999 gabe@alrigusa.com

Faith Fruciano 248.646.9999 faith@alrigusa.com