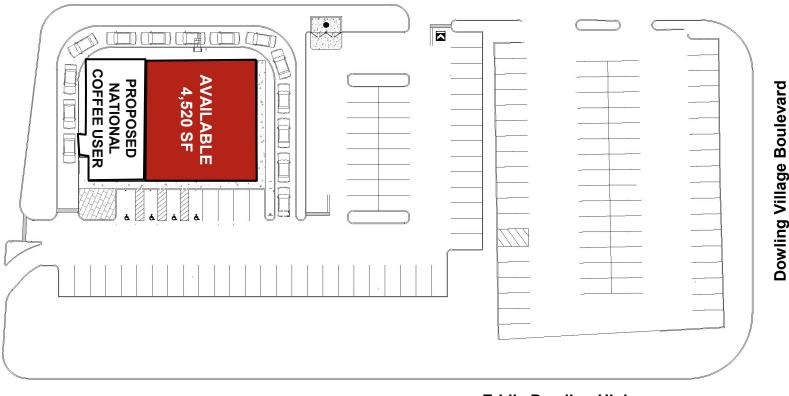

#### PROPERTY INFORMATION

- •Join national coffee user at this brand-new multi-tenant retail development with up to 4,520 SF available for lease
- •Prominent visibility, located at a signalized intersection on the hard corner of Eddie Dowling Highway and Dowling Village Blvd
- •Nearby leading retailers include: Aldi, Walmart Supercenter, Lowe's Home Improvement, Kohl's, Subway, CVS Pharmacy, and more
- •Retail and restaurant opportunities available for lease