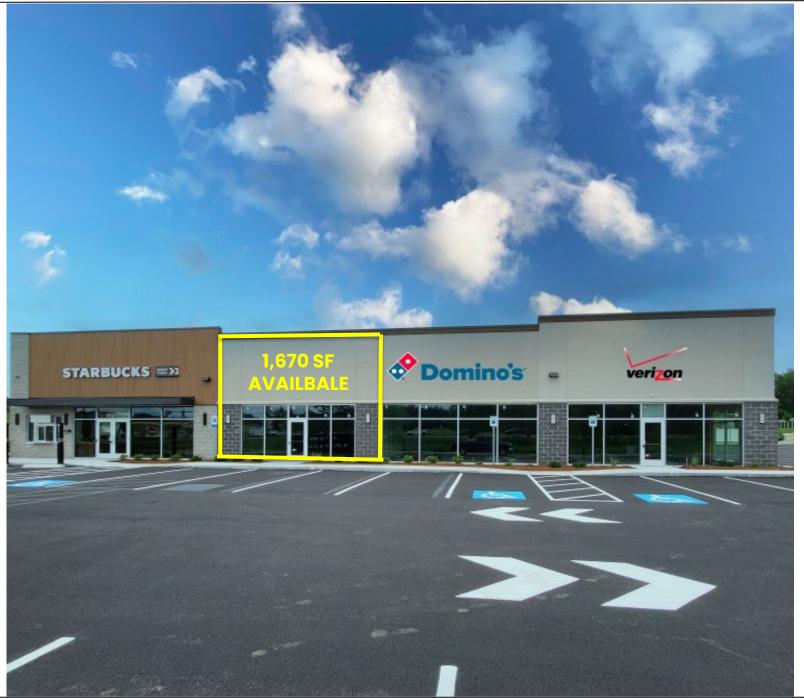

#### **Property Highlights**

- Brand new retail development consisting of up to 1,670 SF available for lease with adjacent co-tenants Starbucks, Domino's and Verizon
- Located at a signalized intersection in Raymond, just off Highway Route 101
- Nearby retailers include, ACE Hardware, Hannaford, Rite-Aid, Planet Fitness and many more
- Retail & restaurant opportunities available

### **Property Availability**

1,670 SF available for lease

😂 ALRIG USA

©ALRIG USA Inc. This information has been obtained from sources believed reliable. We have not verified it and make no guarantee, warranty or representation about it. Any projections, opinions, assumptions or estimates used are for example only and do not represent the current or future performance of the property. You and your advisors should conduct a careful, independent investigation of the property to determine to your satisfaction the suitability of the property for your needs. Photos herein are the property of their respective owners and use of these images with- out the express written consent of the owner is prohibited ALRIG USA and ALRIG USA logo are service marks of ALRIG USA and/or its affiliated or related companies in the United States and other countries. All other marks displayed on this document are the property of their respective **OWNErs**.