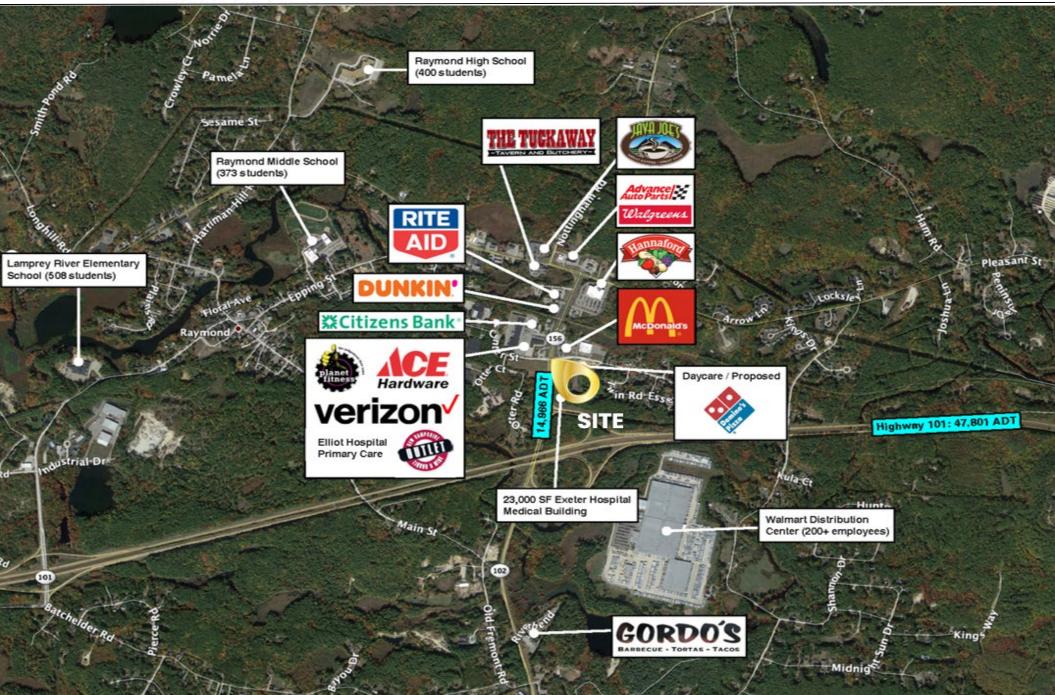

#### **Property Highlights**

- Brand new retail development consisting of up to 1,670 SF available for lease with adjacent co-tenants Starbucks, Domino's and Verizon
- Located at a signalized intersection in Raymond, just off Highway Route 101
- Nearby retailers include, ACE Hardware, Hannaford, Rite-Aid, Planet Fitness and many more
- Retail & restaurant opportunities available

#### **City Overview**

Pawtuckaway State Park is a 5,000-acre preserve and is named after the Pawtuckaway Mountains

| $\square$  |  |
|------------|--|
| $\bigcirc$ |  |
| Ţ          |  |

Zorvino Vineyards is a popular winery with fresh fruits and vegetables

Coppal House Farm has sunflower gardens and house riding