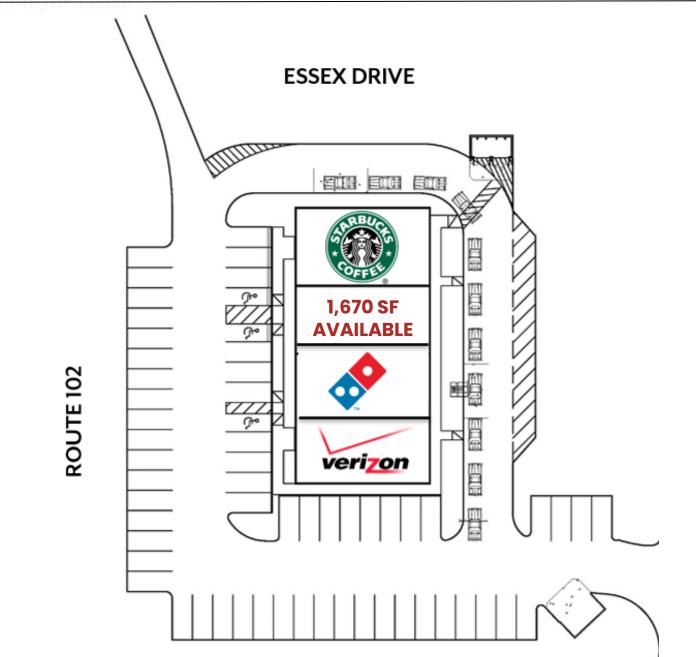

#### **Property Highlights**

- Brand new retail development consisting of up to 1,670 SF available for lease with adjacent co-tenants Starbucks, Domino's and Verizon
- Located at a signalized intersection in Raymond, just off Highway Route 101
- Nearby retailers include, ACE Hardware, Hannaford, Rite-Aid, Planet Fitness and many more
- Retail & restaurant opportunities available

### **Property Availability**

1,670 SF available for lease

😂 ALRIG USA

©ALRIG USA Inc. This information has been obtained from sources believed reliable. We have not verified it and make no guarantee, warranty or representation about it. Any projections, opinions, assumptions or estimates used are for example only and do not represent the current or future performance of the property. You and your advisors should conduct a careful, independent investigation of the property to determine to your satisfaction the suitability of the property for your needs. Photos herein are the property of their respective owners and use of these images with- out the express written consent of the owner is prohibited ALRIG USA and ALRIG USA logo are service marks of ALRIG USA and/or its affiliated or related companies in the United States and other countries. All other marks displayed on this document are the property of their respective **OWNErs**.