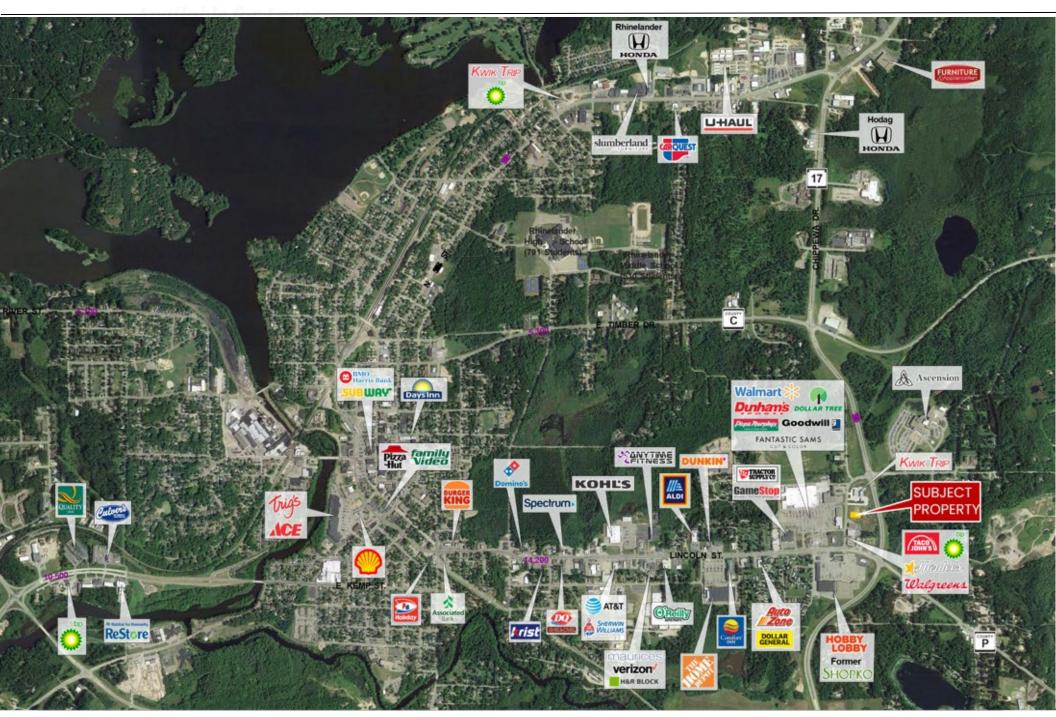

#### **Property Highlights**

- New retail development with up to 2,151 SF available for lease adjacent co-tenant Starbucks
- Located across the street from Walmart on Eisenhower parkway near 3 signalized intersections and quick access to State Road 17
- Proximity to national co-tenants Walmart, Tractor Supply Co., Dunham's, Walgreens and Dollar Tree
- Pylon sign opportunity facing Highway 17 (6,200 VPD)
- Retail & restaurant opportunities available