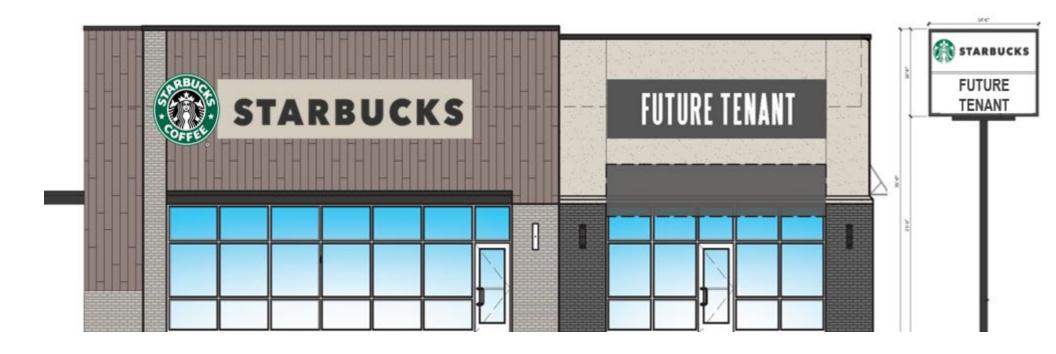

#### **Property Highlights**

- New retail development with up to 2,151 SF available for lease adjacent co-tenant Starbucks
- Located across the street from Walmart on Eisenhower parkway near 3 signalized intersections and quick access to State Road 17
- Proximity to national co-tenants Walmart, Tractor Supply Co., Dunham's, Walgreens and Dollar Tree
- Pylon sign opportunity facing Highway 17 (6,200 VPD)
- Retail & restaurant opportunities available

# **Property Availability**

2,151 SF available for lease

©ALRIG USA Inc. This information has been obtained from sources believed reliable. We have not verified it and make no guarantee, warranty or representation about it. Any projections, opinions, assumptions or estimates used are for example only and do not represent the current or future performance of the property. You and your advisors should conduct a careful, independent investigation of the property to determine to your satisfaction the suitability of the property for your needs. Photos herein are the property of their respective owners and use of these images with- out the express written consent of the owner is prohibited ALRIG USA and ALRIG USA logo are service marks of ALRIG USA and/or its affiliated or related companies in the United States and other countries. All other marks displayed on this document are the property of their respective OWNers.