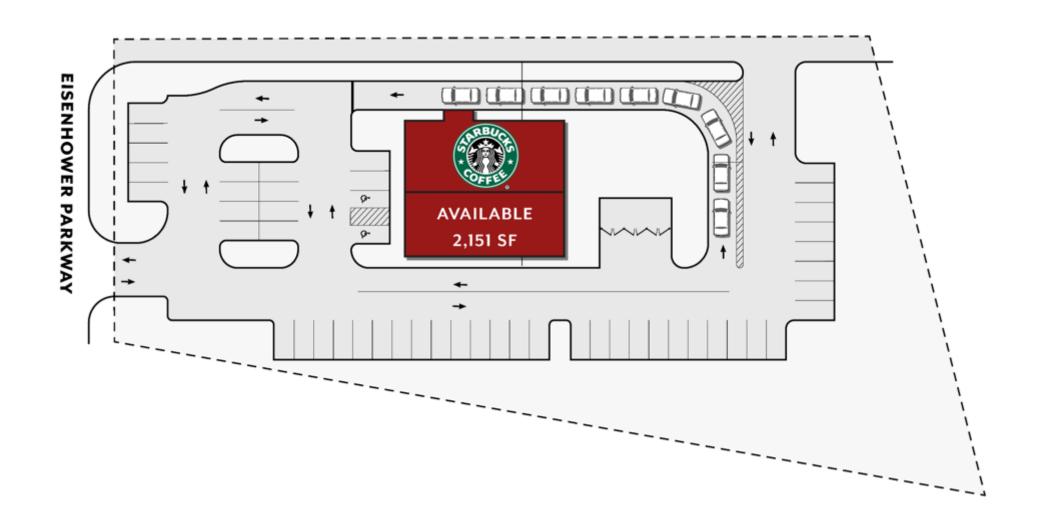

#### **Property Highlights**

- New retail development with up to 2,151 SF available for lease adjacent co-tenant Starbucks
- Located across the street from Walmart on Eisenhower parkway near 3 signalized intersections and quick access to State Road 17
- Proximity to national co-tenants Walmart, Tractor Supply Co., Dunham's, Walgreens and Dollar Tree
- Pylon sign opportunity facing Highway 17 (6,200 VPD)
- Retail & restaurant opportunities available

# **Property Availability**

2,151 SF available for lease

©ALRIG USA Inc. This information has been obtained from sources believed reliable. We have not verified it and make no guarantee, warranty or representation about it. Any projections, opinions, assumptions or estimates used are for example only and do not represent the current or future performance of the property. You and your advisors should conduct a careful, independent investigation of the property to determine to your satisfaction the suitability of the property for your needs. Photos herein are the property of their respective owners and use of these images with- out the express written consent of the owner is prohibited ALRIG USA and ALRIG USA logo are service marks of ALRIG USA and/or its affiliated or related companies in the United States and other countries. All other marks displayed on this document are the property of their respective OWNers.