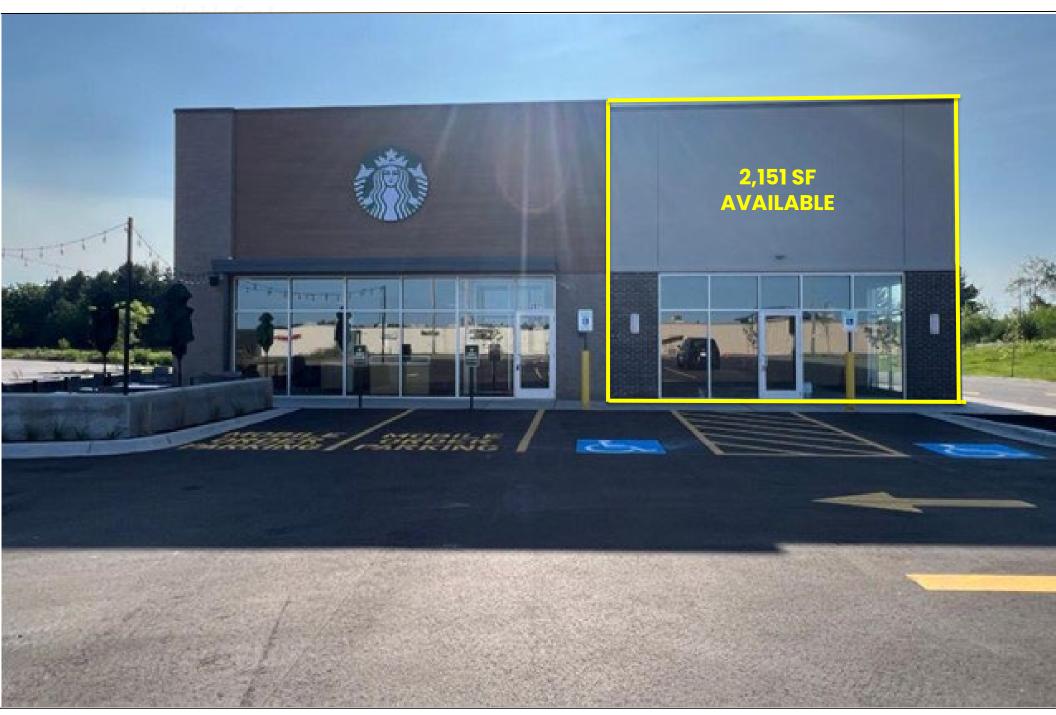

#### **Property Highlights**

- New retail development with up to 2,151 SF available for lease adjacent co-tenant Starbucks
- Located across the street from Walmart on Eisenhower parkway near 3 signalized intersections and quick access to State Road 17
- Proximity to national co-tenants Walmart, Tractor Supply Co., Dunham's, Walgreens and Dollar Tree
- Pylon sign opportunity facing Highway 17 (6,200 VPD)
- Retail & restaurant opportunities available

# **Property Availability**

2,151 SF available for lease

©ALRIG USA Inc. This information has been obtained from sources believed reliable. We have not verified it and make no guarantee, warranty or representation about it. Any projections, opinions, assumptions or estimates used are for example only and do not represent the current or future performance of the property. You and your advisors should conduct a careful, independent investigation of the property to determine to your satisfaction the suitability of the property for your needs. Photos herein are the property of their respective owners and use of these images with- out the express written consent of the owner is prohibited ALRIG USA and ALRIG USA logo are service marks of ALRIG USA and/or its affiliated or related companies in the United States and other countries. All other marks displayed on this document are the property of their respective OWNers.