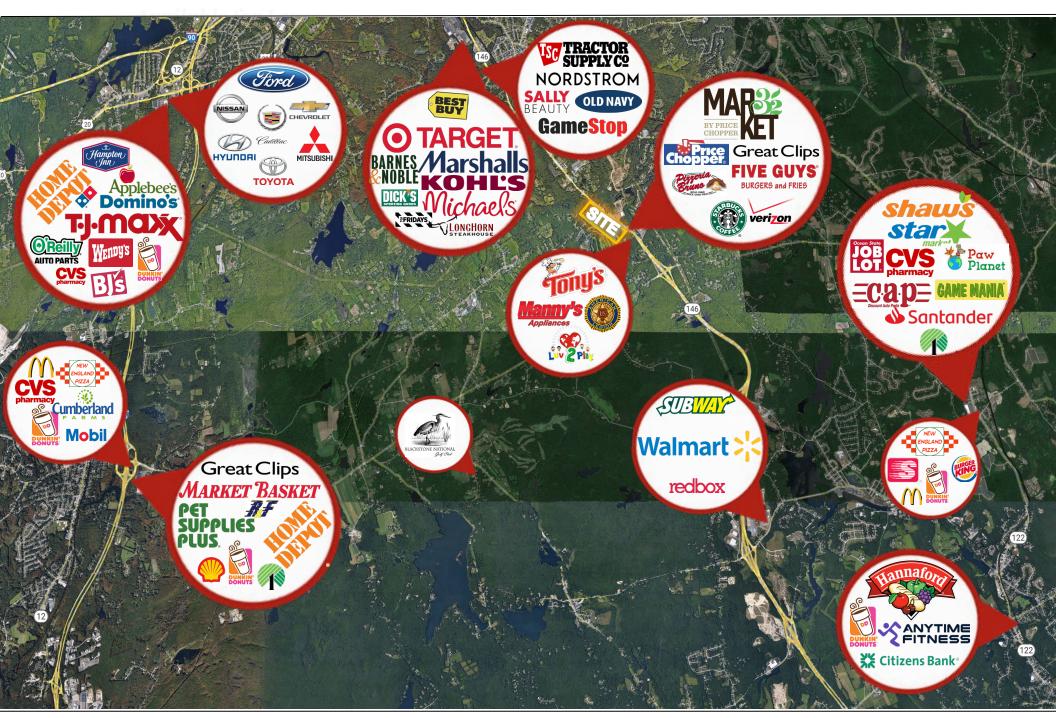

#### **Property Highlights**

- New freestanding retail development consisting of up to **2,325 SF** available for lease with a pick-up window
- Located on Pleasant Valley Road, adjacent to the Worcester-Providence Turnpike
- Nearby retailers include, Starbucks, Verizon, Market 32, Great Clips, Bank of America and many more
- Retail & restaurant opportunities available