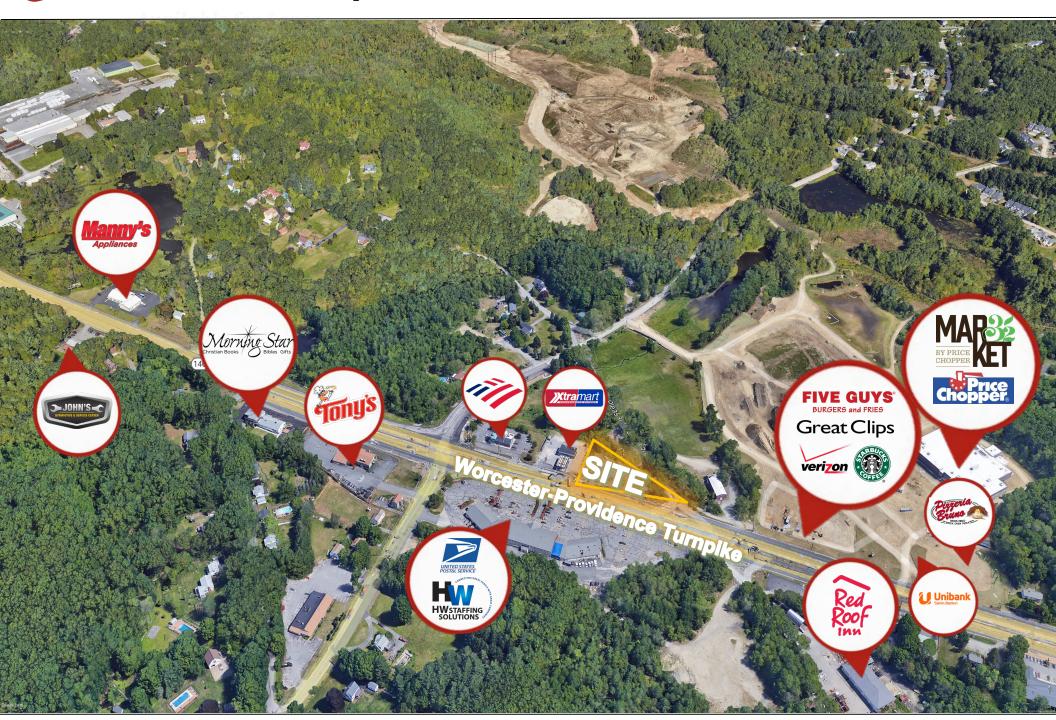

#### **Property Highlights**

- New freestanding retail development consisting of up to **2,325 SF** available for lease with a pick-up window
- Located on Pleasant Valley Road, adjacent to the Worcester-Providence Turnpike
- Nearby retailers include, Starbucks, Verizon, Market 32, Great Clips, Bank of America and many more
- Retail & restaurant opportunities available