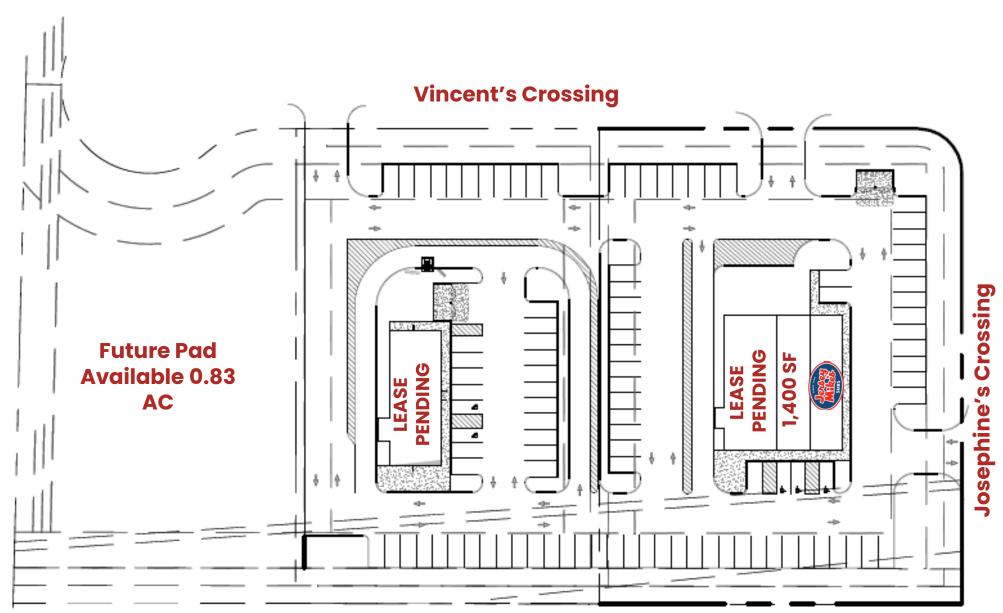

### **Property Address**

200 Vincent's Xing, Smithfield, VA, 23430

#### **Property Highlights**

- Brand new retail development that consists of two retail buildings totaling 7,399 SF with 1,400 SF remaining available in building B
- Future pad available for sale or lease, contact broker for details
- Located right off the heavily trafficked US Hwy 258 SW
- Nearby retailers include Hampton Inn, Food Lion, CVS, Wendy's. Dollar Tree and Kroger
- Retail and restaurant opportunities available