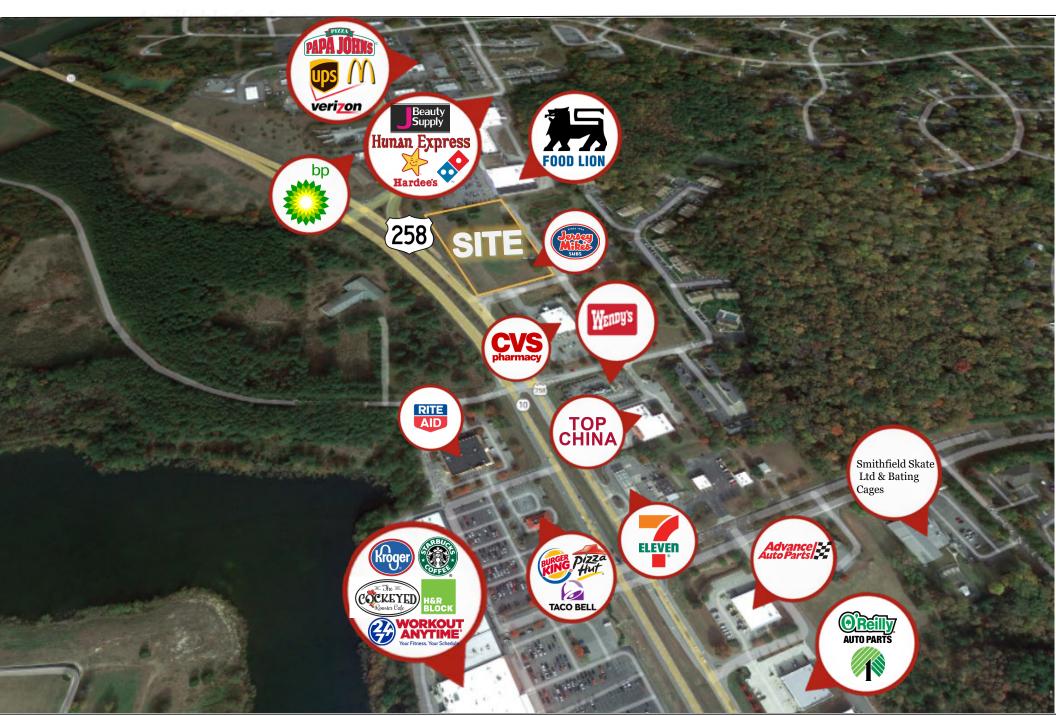

#### **Property Highlights**

- Brand new retail development that consists of two retail buildings totaling 7,399 SF with 1,400 SF remaining available in building B
- Future pad available for sale or lease, contact broker for details
- Located right off the heavily trafficked US Hwy 258 SW
- Nearby retailers include Hampton Inn, Food Lion, CVS, Wendy's. Dollar Tree and Kroger
- Retail and restaurant opportunities available