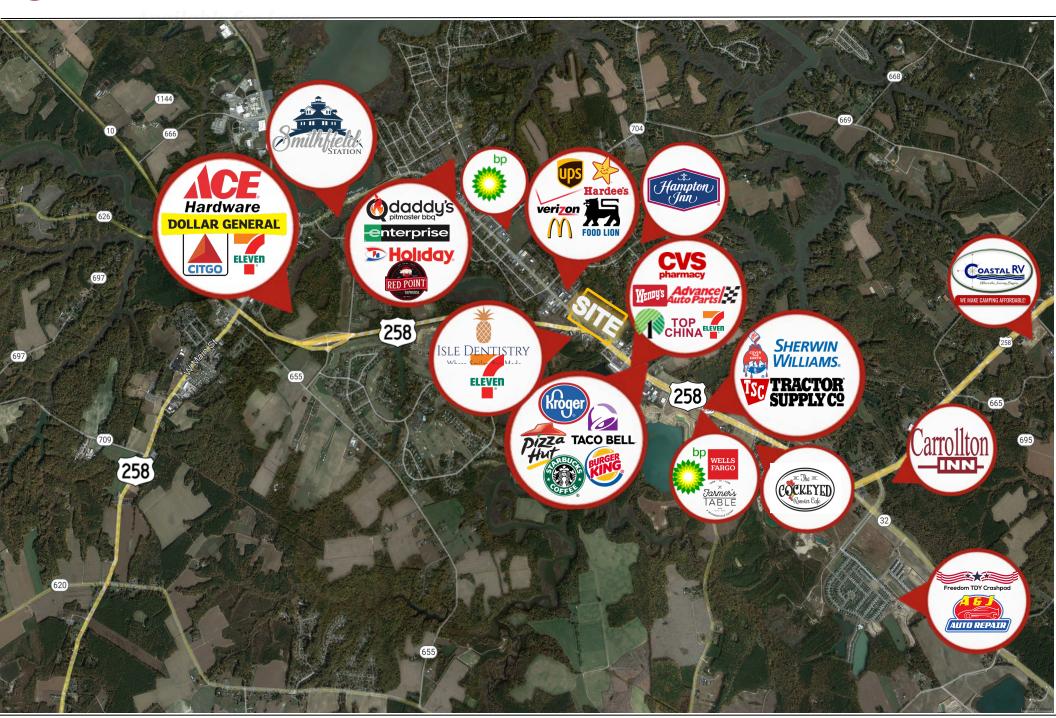

#### **Property Highlights**

- Brand new retail development that consists of two retail buildings totaling 7,399 SF with 1,400 SF remaining available in building B
- Future pad available for sale or lease, contact broker for details
- Located right off the heavily trafficked US Hwy 258 SW
- Nearby retailers include Hampton Inn, Food Lion, CVS, Wendy's. Dollar Tree and Kroger
- Retail and restaurant opportunities available