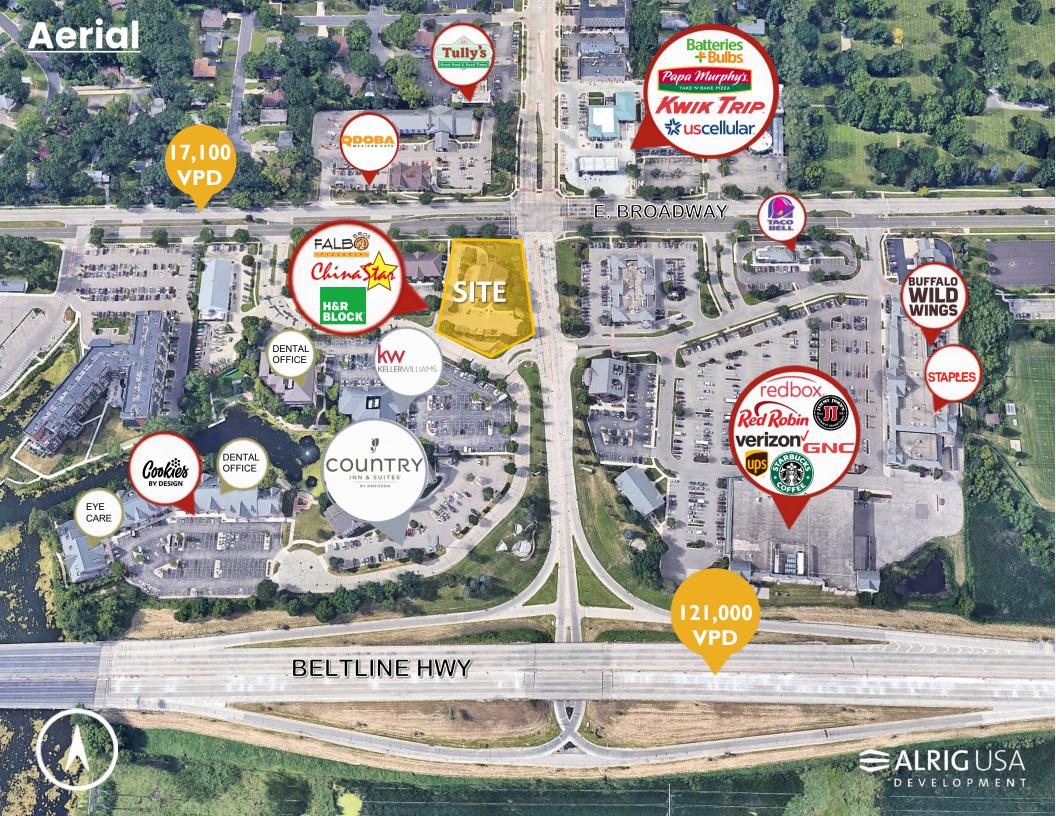

#### **PROPERTY INFORMATION**

- •Multi-tenant retail development with **1,000 SF** available adjacent co-tenant AT&T & Chipotle.
- Located at the signalized intersection on the corner of W Broadway & Monona Drive, at the first major intersection off the Beltline Highway (US-18 & US-12)
- •Nearby retailers include Staples, UW Health, Menards, Walgreens, Anytime Fitness, Kwik Trip, Summit Dermatology, Sherwin-Williams, Pick 'n Save, Monona Farmers' Market and more
- Retail and restaurant opportunity

**AREA RETAILERS** 

Gabe Schuchman 248.646.9999 gabe@alrigusa.com

n Railroa

Faith Fruciano 248.646.9999 faith@alrigusa.com

Alrig USA 30200 Telegraph Road Suite 205 Bingham Farms, MI 48025