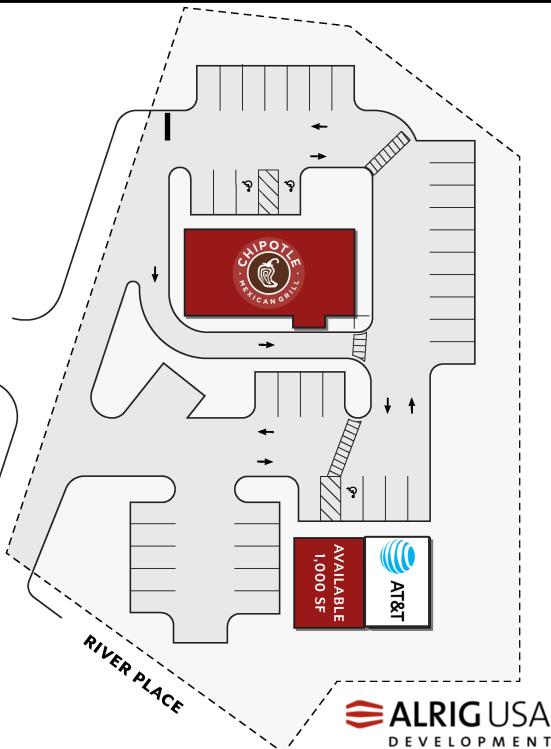

#### **PROPERTY INFORMATION**

- •Multi-tenant retail development with **1,000 SF** available adjacent co-tenant AT&T & Chipotle.
- Located at the signalized intersection on the corner of W Broadway & Monona Drive, at the first major intersection off the Beltline Highway (US-18 & US-12)
- •Nearby retailers include Staples, UW Health, Menards, Walgreens, Anytime Fitness, Kwik Trip, Summit Dermatology, Sherwin-Williams, Pick 'n Save, Monona Farmers' Market and more
- Retail and restaurant opportunity