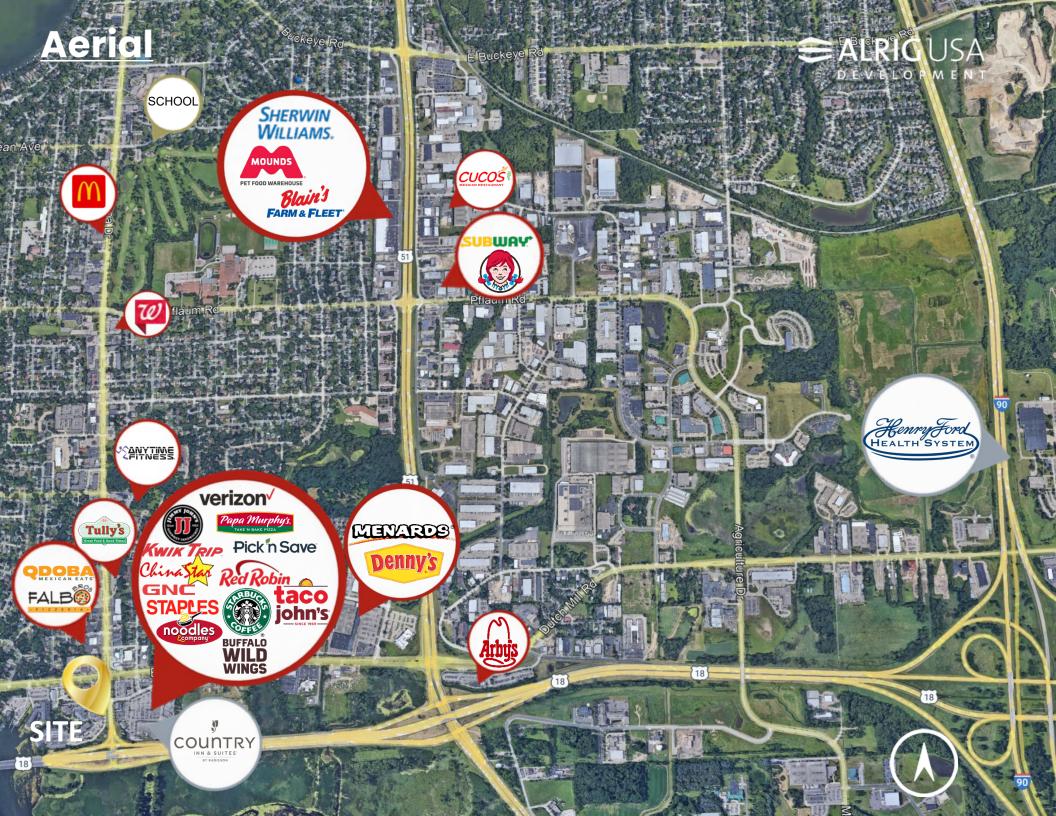

#### **PROPERTY INFORMATION**

- •Multi-tenant retail development with **1,000 SF** available adjacent co-tenant AT&T & Chipotle.
- Located at the signalized intersection on the corner of W Broadway & Monona Drive, at the first major intersection off the Beltline Highway (US-18 & US-12)
- •Nearby retailers include Staples, UW Health, Menards, Walgreens, Anytime Fitness, Kwik Trip, Summit Dermatology, Sherwin-Williams, Pick 'n Save, Monona Farmers' Market and more
- Retail and restaurant opportunity

**AREA RETAILERS** 

Gabe Schuchman 248.646.9999 gabe@alrigusa.com

n Railroa

Faith Fruciano 248.646.9999 faith@alrigusa.com

Alrig USA 30200 Telegraph Road Suite 205 Bingham Farms, MI 48025