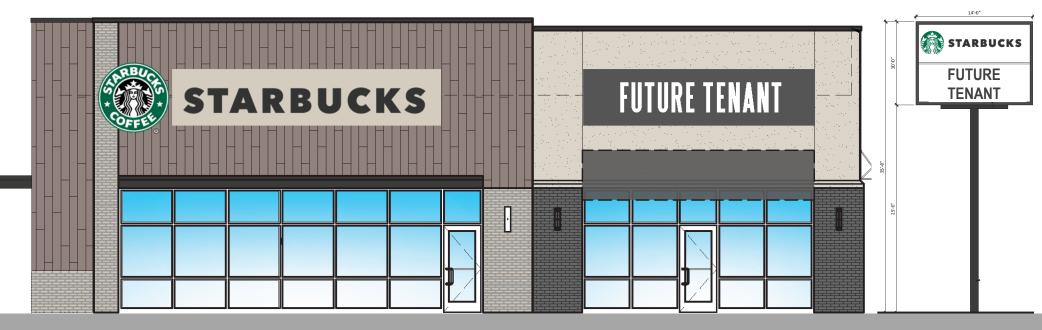

#### PROPERTY INFORMATION

- •New retail development with up to 2,151 SF available for lease adjacent to co-tenant Starbucks
- •Located across the street from Walmart Supercenter on Eisenhower Pkwy near 3 signalized intersections and quick access to State Road 17
- •With proximity to national co-tenants Walmart Supercenter, Walgreens, Dollar Tree, Tractor Supply, Dunham's Sports and many more
- •Pylon sign opportunity facing Highway 17 (6,200 VPD)
- •Retail & Restaurant Opportunities