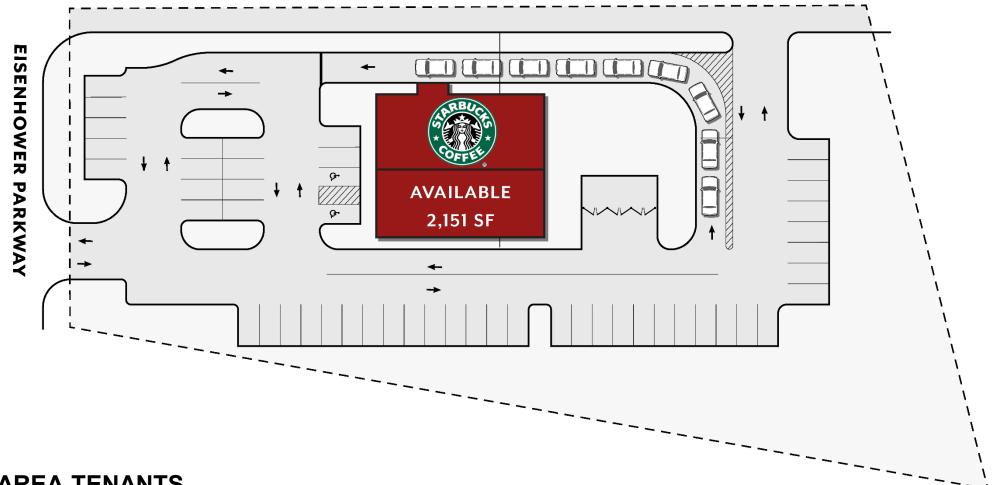

#### PROPERTY INFORMATION

- •New retail development with up to 2,151 SF available for lease adjacent to co-tenant Starbucks
- •Located across the street from Walmart Supercenter on Eisenhower Pkwy near 3 signalized intersections and quick access to State Road 17
- •With proximity to national co-tenants Walmart Supercenter, Walgreens, Dollar Tree, Tractor Supply, Dunham's Sports and many more
- •Pylon sign opportunity facing Highway 17 (6,200 VPD)
- •Retail & Restaurant Opportunities

### **SITE PLAN**