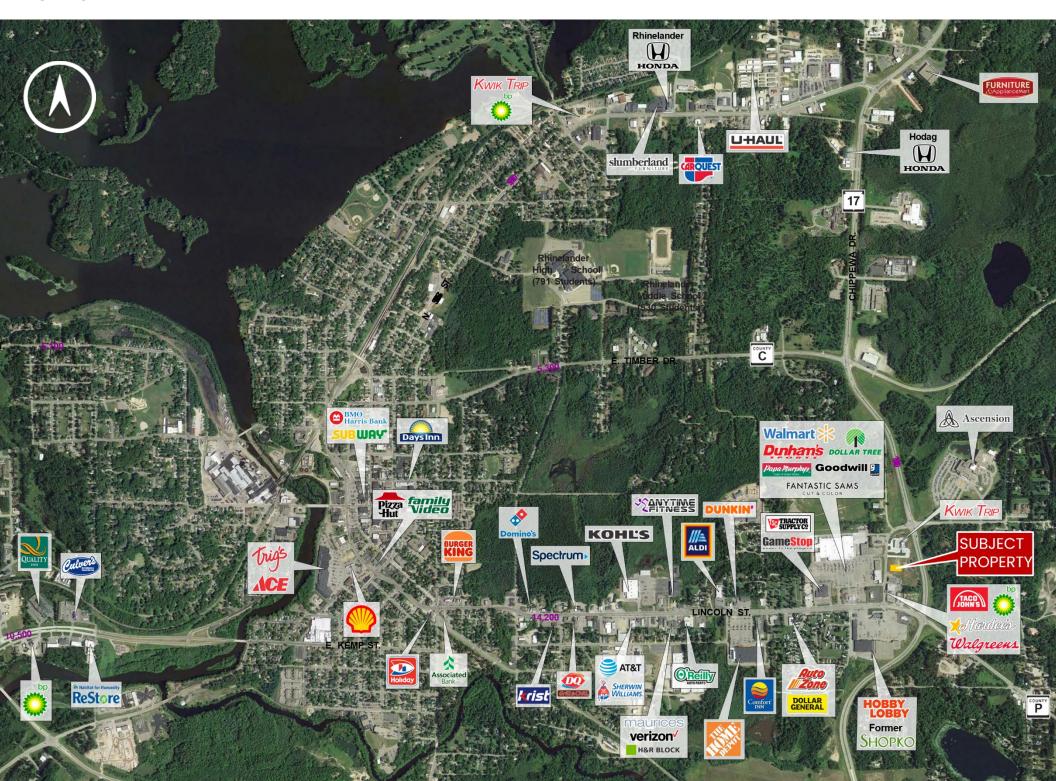

FOR LEASE

## NEW RETAIL OPPORTUNITY



297 Eisenhower Parkway | Rhinelander, WI 54501

#### PROPERTY INFORMATION

- •New retail development with up to 2,151 SF available for lease adjacent to co-tenant Starbucks
- •Located across the street from Walmart Supercenter on Eisenhower Pkwy near 3 signalized intersections and quick access to State Road 17
- •With proximity to national co-tenants Walmart Supercenter, Walgreens, Dollar Tree, Tractor Supply, Dunham's Sports and many more
- •Pylon sign opportunity facing Highway 17 (6,200 VPD)
- •Retail & Restaurant Opportunities



### **SITE PLAN**



### **AREA TENANTS**













## **Aerial**



# CC County C Ascension St Mary's Hospital N Shore Dr 1593 ft Lincoln St Slaughterhouse Creek Ohlson Ln Within a 1-**Contact Us** mile radius the average

HH income is

over 75K

**DEMOGRAPHICS** 

|                       | 1-MILE   | 3- MILES | 5 - MILES |  |
|-----------------------|----------|----------|-----------|--|
| POPULATION            | 1,079    | 10,230   | 13,267    |  |
| HH INCOME<br>Average  | \$77,087 | \$70,508 | \$73,162  |  |
| DAYTIME<br>Population | 2,347    | 12,262   | 15,495    |  |
| HOUSEHOLDS            | 448      | 4,663    | 5,973     |  |

### **TRAFFIC COUNTS**

| Highway 17      | 11,900 VPD |
|-----------------|------------|
| Eisenhower Pkwy | 6,900 VPD  |
| Lincoln Street  | 5,100 VPD  |

**Gabe Schuchman** 

248.646.9999 gabe@alrigusa.com

**Faith Fru